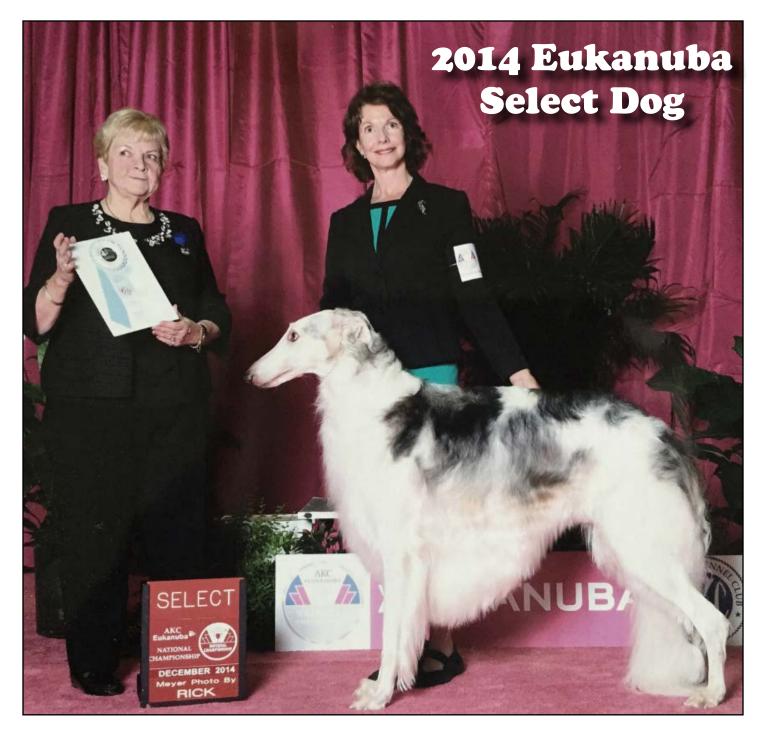

#### DC Baruschka's Krassiwaja, SC

Born May 16, 2005 in Germany breeder Sabine Schoenfeld owners Amy Sikula & Anne Midgarden. Her one litter was born December 18, 2011 sired by GCH DC K-C Windsheer Stayin' Alive CD RN SC FCH CGC TDI. Her three champion offspring finished during 2014 are CH Highgarden-Téine Sophie Of Woodacres CD BN RE CGCA owned by Rebecca Smith; CH Highgarden Téine K-C King Of Sparta SC owned by Kasey & Dale Parks and DC Highgarden Téine K-C Viking Voyage SC FCH owned by Kasey & Dale Parks & Leah Thorp.