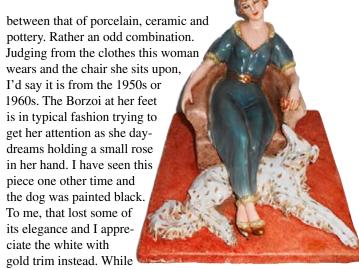

Call her ugly, call her what you like, but this figurine is one I have never seen nor heard of. She reminds me of a girl right out of the old "L'il Abner" comic books. However, she can't be all that bad as she is walking a lovely Borzoi. This may have been made to be a little girl because the outfit she is wearing doesn't cover up the parts that should be. She measures 13" tall, is unbelievably signed by A. Santini and made of chalk, which is the same material as the original (quite common) Sultana with 2 Borzoi. I'd guess her to be from the 1940s/1950s and rare as can be. While this piece has its bumps and bruises, it still found its way into my heart and cabinets. I actually received this the day before my column was due and rushed to include her.

While I didn't pay very much for her, because of the rarity, I value this at \$100.

> Although this next piece was made in Germany, she reminds me of a little Polish girl with her hat and style of clothing. It was crudely painted. The best I can describe what I mean is like when a child colors in a coloring book and colors outside the lines. Adorable porcelain that I have never come across before, she measures 3" tall. Having never seen another like it, I place a value of \$80 on her.