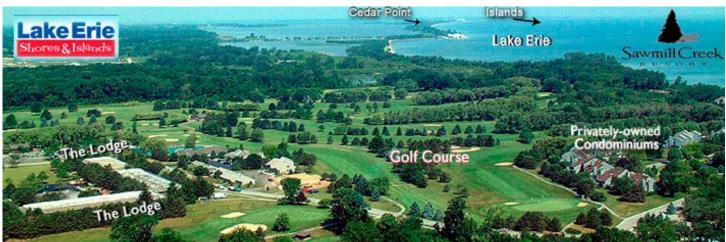

#### Sawmill Creek Resort

400 Sawmill Creek Huron, Ohio 44839 www.sawmillcreekresort.com

#### MAKE YOUR RESERVATIONS EARLY!!

Reservations taken beginning May 12, 2014
Reservation deadline April 10, 2015
Call 419-433-3800 or 1-800-729-6455
Be sure to mention Borzoi Club of America
Single & double – \$125
Triple & quad – \$135
4-dog limit in all rooms
\$40 non-refundable cleaning fee per room
RV parking (no hookups) – \$40 per night
If sleeping room is purchased – no charge to park RV

#### **Hotel Facilities:**

18-hole Tom Fazio championship golf course; Pro Shop; indoor & outdoor pools; bike, kayak and jet-ski rentals; private beach; 490-acre Sheldon Marsh Nature Preserve; sport fishing; tennis courts; basketball; volleyball; putting green; 4 restaurants; shops; deli; 235-acre campus; winery tours; Lake Erie Islands tours