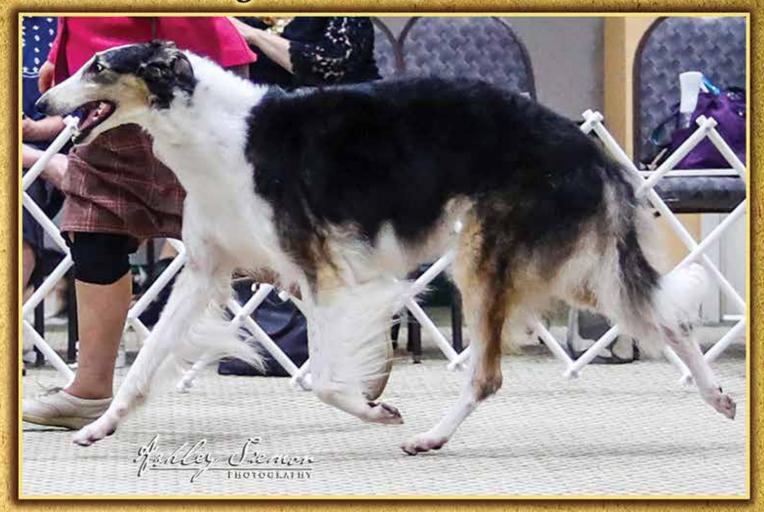

The overall #1 Borzoi in rally with a perfect average score of 100 and 3 scores in advanced is FC Téine Mirage At Riju SC, CD, GO, BN, RA, SHDN owned by J Mintchell