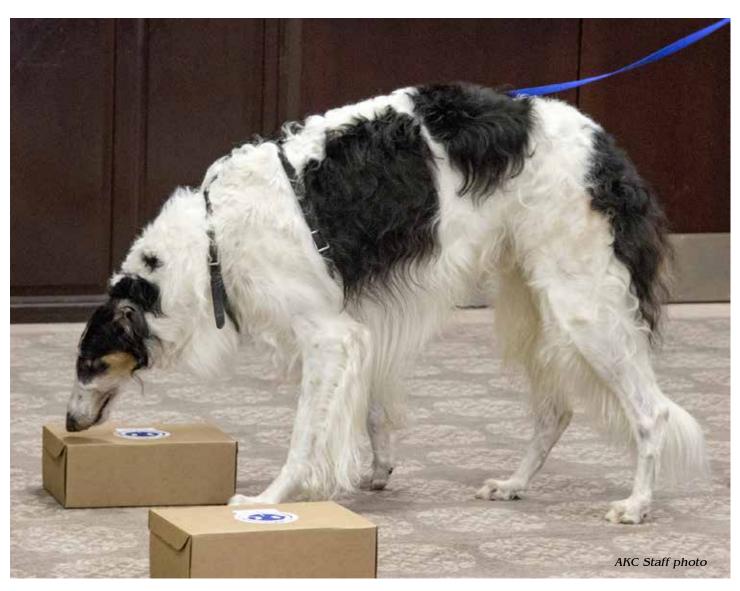

## Scent Work History is made!

by June Mintchell

#### On July 14 2019 history was made

**DC Riju Enjoy The Ride SC, CD, PCD, BN, RA, SWA, SCM, SIM, SEM SHDE, SWD** became the first Borzoi, and only the second dog of ANY breed ever, to earn an AKC Detective title. Rider finished just hours after the first dog (a German Wire-Haired Pointer) on the same day at the same location.

What is a detective title? To earn the SWD a dog has to search an area that encompasses both inside and outside and is 2,000 to 5,000 sq feet. Hides can be accessible and inaccessible, in the ground, or above ground, and at any height a judge wants to put them. There are 5 to 10 hides. The exact number is unknown to the handler. A team has to find all of the hides in the time allotted by the judge (7 to 15 min) with no false alerts. It takes 10 QS to earn the title.

Rider found hides inside closed drawers, closets and containers, in or under all kinds of items, and even buried in the ground. He also had a couple of vehicle searches. He has searched all kinds of buildings including a get-away lovers resort, rental cabins, a hotel, a church, schools, a horse arena, horse stalls, parking lots, and a city municipal building. His highest hide was 6 - 8 ft high inside a horse stall. He has had a few hides up in trees and under the bark of trees right about the height a dog would lift his leg. We have had to search outside in the hotel doggy potty area and in a maintenance