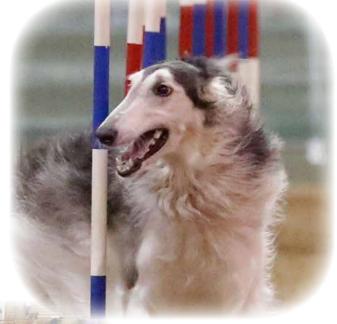

## Journey to the First MACH Borzoi (MACH Whimsy) by Lou Avant, DVM

### CH MACH Hemlock Hollow's Journey To Rule Sixty-Two BN RN JC MX MXB MXJ MJB DJ DN CGCA CGCU TKA

Bred by Chris Danker & Lorrie Scott

What a journey this has been!!!! I was incredibly lucky from the beginning. I chose a breeder who had Borzoi experience in the sport of agility and knew exactly the temperament I needed. I wanted a biddable bitch puppy with correct conformation and high food motivation. What I got was a diva on steroids who would sell her soul for a cookie.

Trialing began the same way. The first year, Whimsy and I would trial one day every few months. We increased this very gradually until this year when Whimsy enjoyed trialing four days in a row. I

never pushed her or asked for more than she was willing to give and at the very young age of 41/2 years old she became the first Borzoi to earn the title of Master Agility Champion. Along the way, she also became a Conformation Champion and earned titles in Dock Diving, Lure Coursing, Obedience, Rally, and Tricks. She is the only Borzoi to date to compete in the Westminster Agility Trial and 2019 will be her third year to compete in the AKC Agility Invitational in Orlando. We also hope to compete next March at the AKC National Agility Championship in Perry. She is my dog of a lifetime ... she is my friend.

#### for BCOA member-owned Borzoi, January 1 to June 30, 2019

Corrections to Chris Danker, hemlock@nycap.rr.com

CONGRATULATIONS to Lou Avant and Collen Allen on Whimsy's MASTER AGILITY CHAMPIONSHOP!!!! WHIMSY is the first Borzoi to attain this title. 20 double Qs in Standard and Jumpers on the same day; along with 750 points needed for this title. Points are accrued by the number points under time. A huge accomplishment for any breed!!!!!