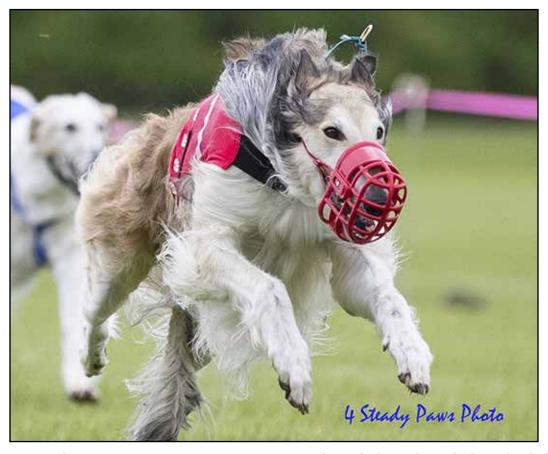

## Journey to the First MACH Borzoi (MACH Whimsy) by Lou Avant, DVM

### CH MACH Hemlock Hollow's Journey To Rule Sixty-Two BN RN JC MX MXB MXJ MJB DJ DN CGCA CGCU TKA

Bred by Chris Danker & Lorrie Scott

What a journey this has been!!!! I was incredibly lucky from the beginning. I chose a breeder who had Borzoi experience in the sport of agility and knew exactly the temperament I needed. I wanted a biddable bitch puppy with correct conformation and high food motivation. What I got was a diva on steroids who would sell her soul for a cookie.

Whimsy's serious agility training began at 20 months. Borzoi training is best when kept to a minimum. I am careful to keep training sessions short and to end on a high note. We often leave hour-long classes and private lessons after just 10 or 15 minutes. This is a breed that requires creative training techniques, few repetitions and high-value food treats such as liverwurst, meatballs and cheese.

Trialing began the same way. The first year, Whimsy and I would trial one day every few months. We increased this very gradually until this year when Whimsy enjoyed trialing four days in a row. I

never pushed her or asked for more than she was willing to give and at the very young age of 41/2 years old she became the first Borzoi to earn the title of Master Agility Champion. Along the way, she also became a Conformation Champion and earned titles in Dock Diving, Lure Coursing, Obedience, Rally, and Tricks. She is the only Borzoi to date to compete in the Westminster Agility Trial and 2019 will be her third year to compete in the AKC Agility Invitational in Orlando. We also hope to compete next March at the AKC National Agility Championship in Perry. She is my dog of a lifetime ... she is my friend.