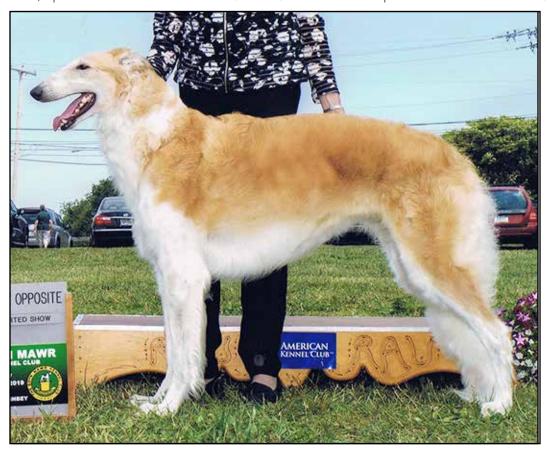

### **NEW CHAMPION**

### AKC Ch. Jubilee Sambuca Seven

In limited showing Sevi completed his CH with 3 specialty majors, finishing as RWD at the 2019 BCOA National @ 18 mos. Also, Best in Futurity 2019 and Best Puppy in 2018. Thanks to - Karen Dumke, Laura Hyatt, Joann Buehler, Shirley McFadden, Sharon Johnson and Sweeps Judges for 3 BISweepstakes.