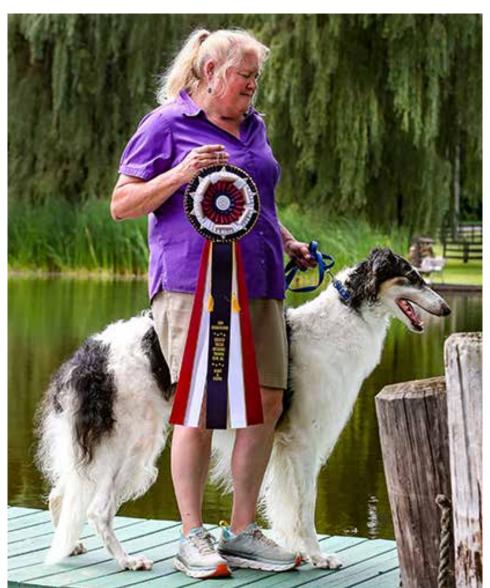

## A VERY accomplished dog!

Rider is a group-placing, specialty-winning Dual Champion. Best In Griathlon, Best in Dual Ch sweeps, high In Grial, former #1 obedience, 1st class history-making Detective titled dog.

DC Riju Enjoy The Ride SC, CD, PCD, BN, RA, SWA, SCO, SIO, SEO, SWD

Breeders June (Dintchell & Sandra Milbert Owners June (Dintchell & Anne (Didgarden DVI)

#### On July 14 2019 history was made

**DC Riju Enjoy The Ride SC, CD, PCD, BN, RA, SWA, SCM, SIM, SEM SHDE, SWD** became the first Borzoi, and only the second dog of ANY breed ever, to earn an AKC Detective title. Rider finished just hours after the first dog (a German Wire-Haired Pointer) on the same day at the same location.