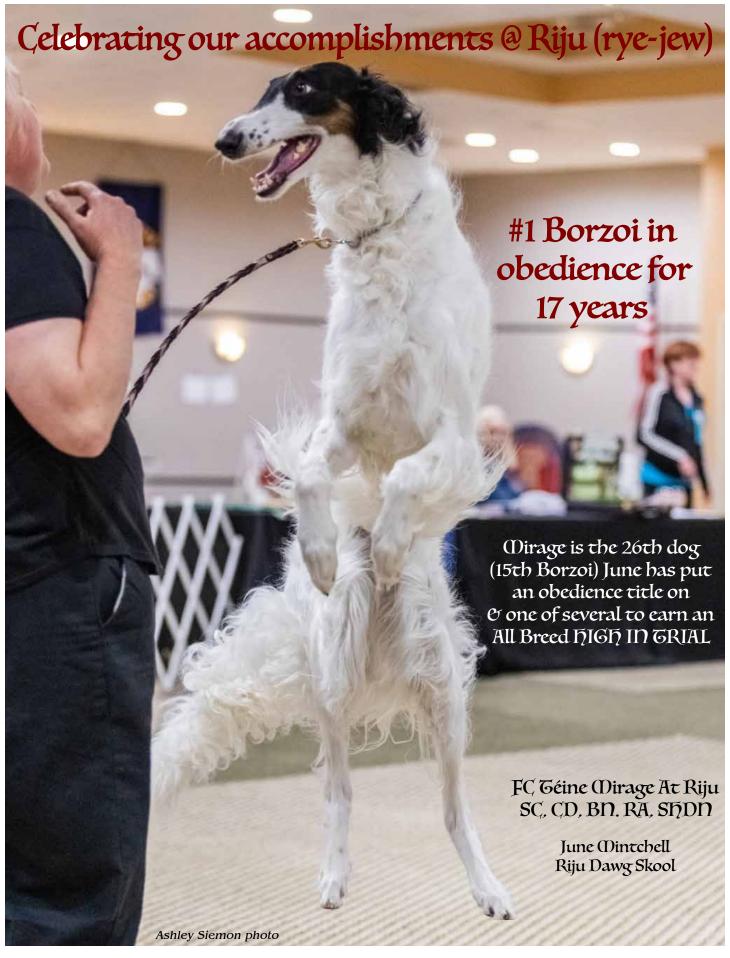

## Scent Work History is made!

by June Mintchell

#### On July 14 2019 history was made

**DC Riju Enjoy The Ride SC, CD, PCD, BN, RA, SWA, SCM, SIM, SEM SHDE, SWD** became the first Borzoi, and only the second dog of ANY breed ever, to earn an AKC Detective title. Rider finished just hours after the first dog (a German Wire-Haired Pointer) on the same day at the same location.

What is a detective title? To earn the SWD a dog has to search an area that encompasses both inside and outside and is 2,000 to 5,000 sq feet. Hides can be accessible and inaccessible, in the ground, or above ground, and at any height a judge wants to put them. There are 5 to 10 hides. The exact number is unknown to the handler. A team has to find all of the hides in the time allotted by the judge (7 to 15 min) with no false alerts. It takes 10 QS to earn the title.

Rider found hides inside closed drawers, closets and containers, in or under all kinds of items, and even buried in the ground. He also had a couple of vehicle searches. He has searched all kinds of buildings including a get-away lovers resort, rental cabins, a hotel, a church, schools, a horse arena, horse stalls, parking lots, and a city municipal building. His highest hide was 6 - 8 ft high inside a horse stall. He has had a few hides up in trees and under the bark of trees right about the height a dog would lift his leg. We have had to search outside in the hotel doggy potty area and in a maintenance

building that was home to a feral cat that reeked of cat urine. BTW, a dog can't pee during a search or it's all over. At one location we had to deal with carpenter bees. The first day it wasn't too bad and we survived even though I am terrified of bees. Rider was the only dog that day who qualified. The next day Rider crossed the start line by leaping up and snapping at a bee. That set the pace. Because we got swarmed before it was over and I called it guits before he nailed down a hide and found the last one. No dog O'd that day. However we have successfully searched in weather from 20 below zero to 100 degrees, rain, thunder, and even in 60 mph winds.

Just like in obedience, I am self taught. Rider was the dog I started my experiment with. From the time I started experimenting with him to the day he earned the highest title available in this sport it took almost exactly 2 yrs.

The high point for me (besides the day we finished the title) was the very first day we showed in detective class. There were 2 trials in one day. There were 16 dogs entered in each trial. The pass rate was 25 percent that day. Only 2 dogs Q'd in both trials. Guess which Borzoi was one of them?