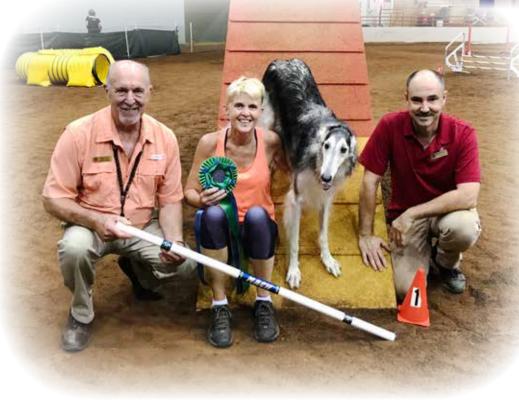

## Journey to the First MACH Borzoi (MACH Whimsy) by Lou Avant, DVM

### CH MACH Hemlock Hollow's Journey To Rule Sixty-Two BN RN JC MX MXB MXJ MJB DJ DN CGCA CGCU TKA

Bred by Chris Danker & Lorrie Scott

What a journey this has been!!!! I was incredibly lucky from the beginning. I chose a breeder who had Borzoi experience in the sport of agility and knew exactly the temperament I needed. I wanted a biddable bitch puppy with correct conformation and high food motivation. What I got was a diva on steroids who would sell her soul for a cookie.

Trialing began the same way. The first year, Whimsy and I would trial one day every few months. We increased this very gradually until this year when Whimsy enjoyed trialing four days in a row. I

never pushed her or asked for more than she was willing to give and at the very young age of 41/2 years old she became the first Borzoi to earn the title of Master Agility Champion. Along the way, she also became a Conformation Champion and earned titles in Dock Diving, Lure Coursing, Obedience, Rally, and Tricks. She is the only Borzoi to date to compete in the Westminster Agility Trial and 2019 will be her third year to compete in the AKC Agility Invitational in Orlando. We also hope to compete next March at the AKC National Agility Championship in Perry. She is my dog of a lifetime ... she is my friend.