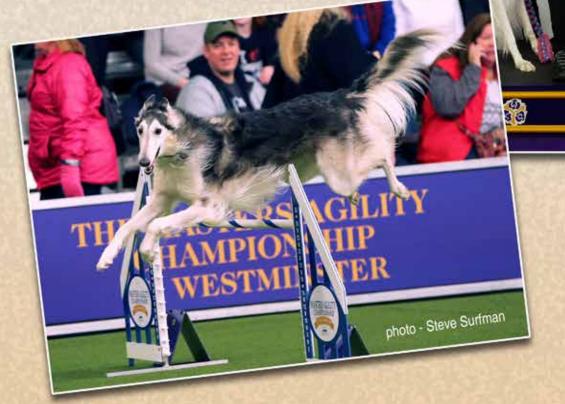

## Journey to the First MACH Borzoi (MACH Whimsy) by Lou Avant, DVM

### CH MACH Hemlock Hollow's Journey To Rule Sixty-Two BN RN JC MX MXB MXJ MJB DJ DN CGCA CGCU TKA

Bred by Chris Danker & Lorrie Scott

What a journey this has been!!!! I was incredibly lucky from the beginning. I chose a breeder who had Borzoi experience in the sport of agility and knew exactly the temperament I needed. I wanted a biddable bitch puppy with correct conformation and high food motivation. What I got was a diva on steroids who would sell her soul for a cookie.

Trialing began the same way. The first year, Whimsy and I would trial one day every few months. We increased this very gradually until this year when Whimsy enjoyed trialing four days in a row. I

never pushed her or asked for more than she was willing to give and at the very young age of 41/2 years old she became the first Borzoi to earn the title of Master Agility Champion. Along the way, she also became a Conformation Champion and earned titles in Dock Diving, Lure Coursing, Obedience, Rally, and Tricks. She is the only Borzoi to date to compete in the Westminster Agility Trial and 2019 will be her third year to compete in the AKC Agility Invitational in Orlando. We also hope to compete next March at the AKC National Agility Championship in Perry. She is my dog of a lifetime ... she is my friend.

#### for BCOA member-owned Borzoi, January 1 to June 30, 2019

Corrections to Chris Danker, hemlock@nycap.rr.com

CONGRATULATIONS to Lou Avant and Collen Allen on Whimsy's MASTER AGILITY CHAMPIONSHOP!!!! WHIMSY is the first Borzoi to attain this title. 20 double Qs in Standard and Jumpers on the same day; along with 750 points needed for this title. Points are accrued by the number points under time. A huge accomplishment for any breed!!!!!