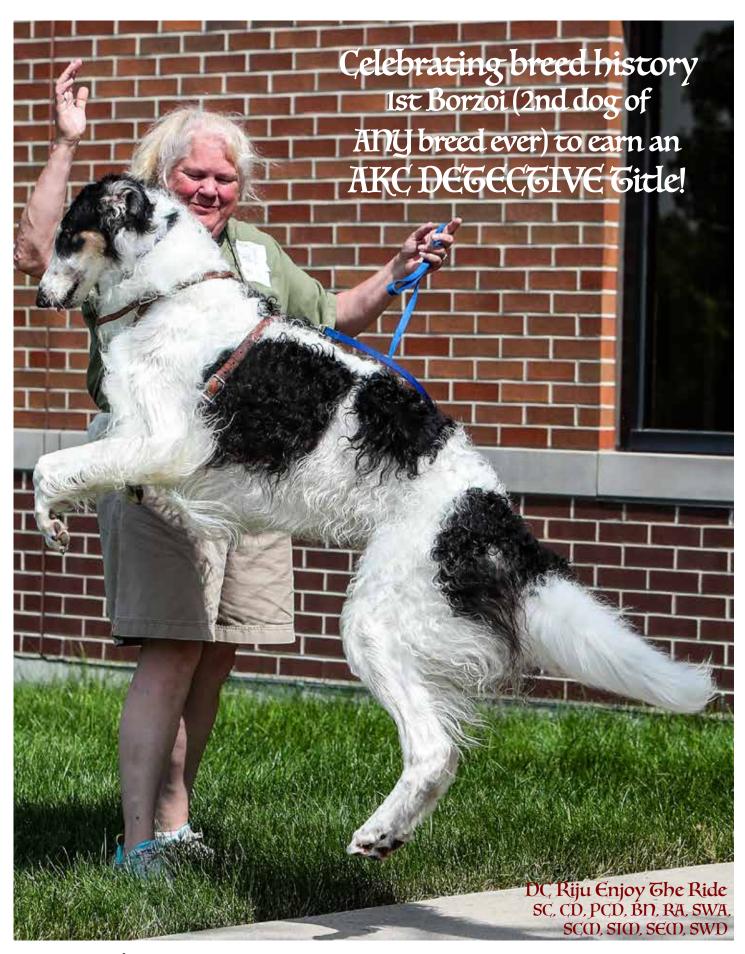

## A VERY accomplished dog!

Rider is a group-placing, specialty-winning Dual Champion. Best In Griathlon, Best in Dual Ch sweeps, high In Grial, former #1 obedience, 1st class history-making Detective titled dog.

DC Riju Enjoy The Ride SC, CD, PCD, BN, RA, SWA, SCO, SIO, SEO, SWD

Breeders June (Dintchell & Sandra Milbert Owners June (Dintchell & Anne (Didgarden DVI)

#### On July 14 2019 history was made

**DC Riju Enjoy The Ride SC, CD, PCD, BN, RA, SWA, SCM, SIM, SEM SHDE, SWD** became the first Borzoi, and only the second dog of ANY breed ever, to earn an AKC Detective title. Rider finished just hours after the first dog (a German Wire-Haired Pointer) on the same day at the same location.