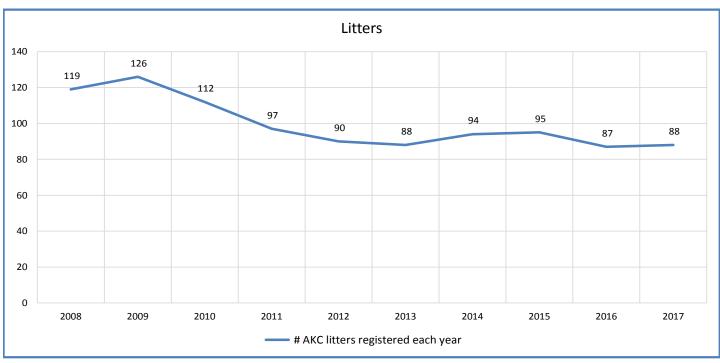

## **Number of Borzoi Registered by AKC**

|             | Metric                                                              | 2008                | 2009             | 2010                 | 2011                  | 2012                  | 2013               |
|-------------|---------------------------------------------------------------------|---------------------|------------------|----------------------|-----------------------|-----------------------|--------------------|
| ats         | Registered Litters                                                  | 119                 | 126              | 112                  | 97                    | 90                    | 88                 |
|             | Complement (# Pups in Litters)                                      | 750                 | 739              | 645                  | 582                   | 535                   | 484                |
|             | Litter Complement                                                   | 750                 | 739              | 645                  | 583                   | 535                   | 484                |
|             | Average Complement                                                  | 6.30                | 5.87             | 5.76                 | 6.01                  | 5.94                  | 5.50               |
|             | Individually Registered Pups (to date)                              | 615                 | 548              | 503                  | 483                   | 420                   | 381                |
|             | Actual Return Rate (to date)                                        | 82.0%               | 74.2%            | 78.0%                | 82.8%                 | 78.5%                 | 78.7%              |
| e           | ·                                                                   |                     |                  |                      |                       |                       |                    |
| <u>a</u>    | Limited Registrations (to date)                                     | 38                  | 24               | 21                   | 32                    | 23                    | 28                 |
| er Related  | % Complement Registered Limited (to date)                           | 5.1%                | 3.2%             | 3.3%                 | 5.5%                  | 4.3%                  | 5.8%               |
|             | Limited Revoked (to date)                                           | 2                   | 2                | 1                    | 8                     | -                     | 1                  |
| Litter      | Litters from Revoked Limited (to date)                              | 2                   | 2                | 1                    | 4                     | -                     | 1                  |
|             | Complement Ditches in Conformation                                  | 100                 | 101              | 151                  | 145                   | 150                   | 120                |
| 8           | Complement Bitches in Conformation  Complement Dogs in Conformation | 188<br>180          | 181<br>160       | 151<br>155           | 135                   | 158<br>139            | 120<br>95          |
| <b>S</b> ,# | Total Complement in Conformation (to date)                          | 368                 | 341              | 306                  | 280                   | 297                   | 215                |
| er          | % Complement in Conformation (to date)                              | 49.1%               | 46.1%            | 47.4%                | 48.0%                 | 55.5%                 | 44.4%              |
| Litter      |                                                                     |                     | 40.170           |                      | 40.070                | 33.370                |                    |
| -           | Complement Bitches Bred                                             | 77                  | 71               | 55                   | 43                    | 44                    | 34                 |
|             | Complement Dogs Bred                                                | 56                  | 52               | 40                   | 32                    | 36                    | 27                 |
|             | Total Complement Bred (to date)                                     | 133                 | 123              | 95                   | 75                    | 80                    | 61                 |
| -           | % Complement Bred (to date)                                         | 17.7%               | 16.6%            | 14.7%                | 12.9%                 | 15.0%                 | 12.6%              |
| Stats       | AVC Dog Registrations                                               | 599                 | 626              | 525                  | 470                   | 460                   | 417                |
|             | AKC Dog Registrations                                               | 599                 | 626              | 525                  | 470                   | 468                   | 417                |
| St          | FSS Registrations Conditional Registrations                         | -                   | -                | -                    | 1                     | -                     | -                  |
|             | Open Registrations                                                  | -                   | -                |                      | _                     | -                     |                    |
| Related     | Foreign Registrations                                               | 31                  | 17               | 17                   | 13                    | 40                    | 21                 |
| e e         | Total Dogs Registered                                               | 630                 | 643              | 542                  | 484                   | 508                   | 438                |
|             |                                                                     |                     |                  |                      |                       |                       |                    |
| Dog         | Unique Bitches in Conformation (each year)                          | 763                 | 754              | 703                  | 662                   | 652                   | 626                |
| 8 0         | Unique Dogs in Conformation (each year)                             | 677                 | 657              | 663                  | 586                   | 564                   | 536                |
|             | Total Unique in Conformation (each year)                            | 1,440               | 1,411            | 1,366                | 1,248                 | 1,216                 | 1,162              |
| s,#         | Unique Bitches Bred (each year)                                     | 117                 | 122              | 109                  | 93                    | 85                    | 81                 |
| 90          | Unique Dogs Bred (each year)                                        | 98                  | 107              | 95                   | 88                    | 76                    | 73                 |
| ۵           | Total Bred (each year)                                              | 215                 | 229              | 204                  | 181                   | 161                   | 154                |
|             |                                                                     |                     |                  |                      |                       |                       |                    |
|             | % Change YOY                                                        | 2008                | 2009             | 2010                 | 2011                  | 2012                  | 2013               |
|             | Litters                                                             | N/A                 | 5.9%             | -11.1%               | -13.4%                | -7.2%                 | -2.2%              |
|             | Litter Complement                                                   | N/A                 | -1.5%            | -12.7%               | -9.6%                 | -8.2%                 | -9.5%              |
|             | Registered Pups                                                     | N/A                 | -10.9%           | -8.2%                | -4.0%                 | -13.0%                | -9.3%              |
|             | 0/ Change Balatine 2000                                             | 2000                | 2000             | 2010                 | 2044                  | 2012                  | 2012               |
|             | % Change Relative 2008 Litters                                      | <b>2008</b><br>0.0% | <b>2009</b> 5.9% | <b>2010</b><br>-5.9% | <b>2011</b><br>-18.5% | <b>2012</b><br>-24.4% | <b>2013</b> -26.1% |
|             | Litter Complement                                                   | 0.0%                | -1.5%            | -5.9%<br>-14.0%      | -18.5%                | -24.4%                | -35.5%             |
|             | Registered Pups                                                     | 0.0%                | -10.9%           | -14.0%               | -22.5%                | -31.7%                | -33.3%             |
|             |                                                                     | 3.075               | -0.570           | _0/0                 | _1.5/6                | 51.70                 | 20.070             |

| 2014          | 2015   | 2016   | 2017   | 2018   | Notes                                                                                                                               |  |
|---------------|--------|--------|--------|--------|-------------------------------------------------------------------------------------------------------------------------------------|--|
| 94            | 95     | 87     | 88     | 34     | # AKC litters registered each year                                                                                                  |  |
| 571           | 517    | 504    | 547    | 192    | Litters - AKC                                                                                                                       |  |
| 571           | 517    | 504    | 547    | 192    | # Pups in each year's litters (known as the "Complement")                                                                           |  |
| 6.07          | 5.44   | 5.79   | 6.22   | 5.65   | Average # of pups per litter                                                                                                        |  |
| 440           | 447    | 440    | 442    | 04     | # Dura fram a sale usagla littaga indicidually gasistagad (to data)                                                                 |  |
| 449<br>70.60/ | 447    | 418    | 413    | 91     | # Pups from each year's litters individually registered (to date) % Pups from each year's litters individually registered (to date) |  |
| 78.6%         | 86.5%  | 82.9%  | 75.5%  | 47.4%  | 701 aps from each year stricers maintainly registered (to date)                                                                     |  |
| 19            | 27     | 45     | 29     | 10     | # Limited Registrations from each year's litters (to date)                                                                          |  |
| 3.3%          | 5.2%   | 8.9%   | 5.3%   | 5.2%   | % Pups from each year's litters Registered as Limited (to date)                                                                     |  |
| _             | 3      | 2      | 1      | _      | # Limited Revoked Dogs from each year's litters (to date)                                                                           |  |
| -             | 2      | 2      | 1      | -      | Litters involving each year's Revoked Limited (to date)                                                                             |  |
|               |        |        |        |        |                                                                                                                                     |  |
| 146           | 150    | 126    | 123    | 10     | # Bitches from each year's litters in Conformation (to date)                                                                        |  |
| 139           | 121    | 134    | 114    | •      | # Males from each year's litters in Conformation (to date)                                                                          |  |
| 285           | 271    | 260    | 237    | 17     | Total from each year's litters in Conformation (to date)                                                                            |  |
| 49.9%         | 52.4%  | 51.6%  | 43.3%  | 8.9%   | % of each year's litters in Conformation (to date)                                                                                  |  |
| 24            | 9      | 6      | 1      | 2      | Bitches from each year's litters that have been bred (to date)                                                                      |  |
| 28            | 19     | 7      | 1      | -      | Males from each year's litters that have been bred (to date)                                                                        |  |
| 52            | 28     | 13     | 2      | 2      | Total from each year's litters that have been bred (to date)                                                                        |  |
| 9.1%          | 5.4%   | 2.6%   | 0.4%   | 1.0%   | % of each year's litters that have been bred (to date)                                                                              |  |
|               |        |        |        |        |                                                                                                                                     |  |
| 413           | 490    | 419    | 424    | 195    | # Registered from AKC Litters during each year                                                                                      |  |
| -             | -      | -      | -      | -      | # of FSS Dog Registrations each year                                                                                                |  |
| -             | -      | -      | -      | -      | # of Conditional Registrations each year                                                                                            |  |
| -             | -      | -      | -      | -      | # of Open Registrations each year                                                                                                   |  |
| 28            | 18     | 46     | 27     | 33     | # of Foreign-born Registrations each year                                                                                           |  |
| 441           | 508    | 465    | 451    | 228    | Total Dog Registrations each year                                                                                                   |  |
| 605           | 616    | 601    | 587    | 461    | Unique # of bitches in Conformation each year                                                                                       |  |
| 517           | 536    | 517    | 507    | 377    | Unique # of males in Conformation each year                                                                                         |  |
| 1,122         | 1,152  | 1,118  | 1,094  | 838    | Unique # in Conformation each year                                                                                                  |  |
|               |        |        |        | 2.4    |                                                                                                                                     |  |
| 91            | 90     | 86     | 87     | 34     | Unique # bitches bred each year Unique # males bred each year                                                                       |  |
| 82            | 79     | 73     | 79     | 30     | Unique # bred each year                                                                                                             |  |
| 173           | 169    | 159    | 166    | 64     | onique # bred each year                                                                                                             |  |
| 2014          | 2015   | 2016   | 2017   | 2018   |                                                                                                                                     |  |
| 6.8%          | 1.1%   | -8.4%  | 1.1%   | -61.4% |                                                                                                                                     |  |
| 18.0%         | -9.5%  | -2.5%  | 8.5%   | -64.9% | These %'s are calculated to show the change                                                                                         |  |
| 17.8%         | -0.4%  | -6.5%  | -1.2%  | -78.0% | each year from the previous year.                                                                                                   |  |
|               | •      |        | •      |        |                                                                                                                                     |  |
| 2014          | 2015   | 2016   | 2017   | 2018   |                                                                                                                                     |  |
| -21.0%        | -20.2% | -26.9% | -26.1% | -71.4% | These %'s are calculated to show the change                                                                                         |  |
| -23.9%        | -31.1% | -32.8% | -27.1% | -74.4% | each year compared to 2008.                                                                                                         |  |
| -27.0%        | -27.3% | -32.0% | -32.8% | -85.2% | cash year compared to 2000.                                                                                                         |  |