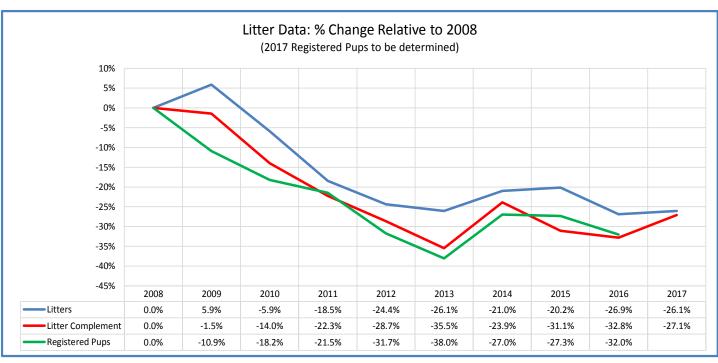

## **Number of Borzoi Registered by AKC**

|             | Metric                                                              | 2008                | 2009             | 2010                 | 2011                  | 2012                  | 2013               |
|-------------|---------------------------------------------------------------------|---------------------|------------------|----------------------|-----------------------|-----------------------|--------------------|
| ats         | Registered Litters                                                  | 119                 | 126              | 112                  | 97                    | 90                    | 88                 |
|             | Complement (# Pups in Litters)                                      | 750                 | 739              | 645                  | 582                   | 535                   | 484                |
|             | Litter Complement                                                   | 750                 | 739              | 645                  | 583                   | 535                   | 484                |
|             | Average Complement                                                  | 6.30                | 5.87             | 5.76                 | 6.01                  | 5.94                  | 5.50               |
|             | Individually Registered Pups (to date)                              | 615                 | 548              | 503                  | 483                   | 420                   | 381                |
|             | Actual Return Rate (to date)                                        | 82.0%               | 74.2%            | 78.0%                | 82.8%                 | 78.5%                 | 78.7%              |
| e           | ·                                                                   |                     |                  |                      |                       |                       |                    |
| <u>a</u>    | Limited Registrations (to date)                                     | 38                  | 24               | 21                   | 32                    | 23                    | 28                 |
| er Related  | % Complement Registered Limited (to date)                           | 5.1%                | 3.2%             | 3.3%                 | 5.5%                  | 4.3%                  | 5.8%               |
|             | Limited Revoked (to date)                                           | 2                   | 2                | 1                    | 8                     | -                     | 1                  |
| Litter      | Litters from Revoked Limited (to date)                              | 2                   | 2                | 1                    | 4                     | -                     | 1                  |
|             | Complement Ditches in Conformation                                  | 100                 | 101              | 151                  | 145                   | 150                   | 120                |
| 8           | Complement Bitches in Conformation  Complement Dogs in Conformation | 188<br>180          | 181<br>160       | 151<br>155           | 135                   | 158<br>139            | 120<br>95          |
| <b>S</b> ,# | Total Complement in Conformation (to date)                          | 368                 | 341              | 306                  | 280                   | 297                   | 215                |
| er          | % Complement in Conformation (to date)                              | 49.1%               | 46.1%            | 47.4%                | 48.0%                 | 55.5%                 | 44.4%              |
| Litter      |                                                                     |                     | 40.170           |                      | 40.070                | 33.370                |                    |
| -           | Complement Bitches Bred                                             | 77                  | 71               | 55                   | 43                    | 44                    | 34                 |
|             | Complement Dogs Bred                                                | 56                  | 52               | 40                   | 32                    | 36                    | 27                 |
|             | Total Complement Bred (to date)                                     | 133                 | 123              | 95                   | 75                    | 80                    | 61                 |
| -           | % Complement Bred (to date)                                         | 17.7%               | 16.6%            | 14.7%                | 12.9%                 | 15.0%                 | 12.6%              |
| Stats       | AVC Dog Registrations                                               | 599                 | 626              | 525                  | 470                   | 460                   | 417                |
|             | AKC Dog Registrations                                               | 599                 | 626              | 525                  | 470                   | 468                   | 417                |
| St          | FSS Registrations Conditional Registrations                         | -                   | -                | -                    | 1                     | -                     | -                  |
|             | Open Registrations                                                  | -                   | -                |                      | _                     | -                     |                    |
| Related     | Foreign Registrations                                               | 31                  | 17               | 17                   | 13                    | 40                    | 21                 |
| e e         | Total Dogs Registered                                               | 630                 | 643              | 542                  | 484                   | 508                   | 438                |
|             |                                                                     |                     |                  |                      |                       |                       |                    |
| Dog         | Unique Bitches in Conformation (each year)                          | 763                 | 754              | 703                  | 662                   | 652                   | 626                |
| 8 0         | Unique Dogs in Conformation (each year)                             | 677                 | 657              | 663                  | 586                   | 564                   | 536                |
|             | Total Unique in Conformation (each year)                            | 1,440               | 1,411            | 1,366                | 1,248                 | 1,216                 | 1,162              |
| s,#         | Unique Bitches Bred (each year)                                     | 117                 | 122              | 109                  | 93                    | 85                    | 81                 |
| 90          | Unique Dogs Bred (each year)                                        | 98                  | 107              | 95                   | 88                    | 76                    | 73                 |
| ۵           | Total Bred (each year)                                              | 215                 | 229              | 204                  | 181                   | 161                   | 154                |
|             |                                                                     |                     |                  |                      |                       |                       |                    |
|             | % Change YOY                                                        | 2008                | 2009             | 2010                 | 2011                  | 2012                  | 2013               |
|             | Litters                                                             | N/A                 | 5.9%             | -11.1%               | -13.4%                | -7.2%                 | -2.2%              |
|             | Litter Complement                                                   | N/A                 | -1.5%            | -12.7%               | -9.6%                 | -8.2%                 | -9.5%              |
|             | Registered Pups                                                     | N/A                 | -10.9%           | -8.2%                | -4.0%                 | -13.0%                | -9.3%              |
|             | 0/ Change Balatine 2000                                             | 2000                | 2000             | 2010                 | 2044                  | 2012                  | 2012               |
|             | % Change Relative 2008 Litters                                      | <b>2008</b><br>0.0% | <b>2009</b> 5.9% | <b>2010</b><br>-5.9% | <b>2011</b><br>-18.5% | <b>2012</b><br>-24.4% | <b>2013</b> -26.1% |
|             | Litter Complement                                                   | 0.0%                | -1.5%            | -5.9%<br>-14.0%      | -18.5%                | -24.4%                | -35.5%             |
|             | Registered Pups                                                     | 0.0%                | -10.9%           | -14.0%               | -22.5%                | -31.7%                | -33.3%             |
|             |                                                                     | 3.075               | -0.570           | _0/0                 | _1.5/6                | 51.70                 | 20.070             |

| 2014          | 2015   | 2016   | 2017   | 2018   | Notes                                                                                                                               |  |
|---------------|--------|--------|--------|--------|-------------------------------------------------------------------------------------------------------------------------------------|--|
| 94            | 95     | 87     | 88     | 34     | # AKC litters registered each year                                                                                                  |  |
| 571           | 517    | 504    | 547    | 192    | Litters - AKC                                                                                                                       |  |
| 571           | 517    | 504    | 547    | 192    | # Pups in each year's litters (known as the "Complement")                                                                           |  |
| 6.07          | 5.44   | 5.79   | 6.22   | 5.65   | Average # of pups per litter                                                                                                        |  |
| 440           | 447    | 440    | 442    | 04     | # Dura fram a sale usagla littaga indicidually gasistagad (to data)                                                                 |  |
| 449<br>70.60/ | 447    | 418    | 413    | 91     | # Pups from each year's litters individually registered (to date) % Pups from each year's litters individually registered (to date) |  |
| 78.6%         | 86.5%  | 82.9%  | 75.5%  | 47.4%  | 701 aps from each year stricers maintainly registered (to date)                                                                     |  |
| 19            | 27     | 45     | 29     | 10     | # Limited Registrations from each year's litters (to date)                                                                          |  |
| 3.3%          | 5.2%   | 8.9%   | 5.3%   | 5.2%   | % Pups from each year's litters Registered as Limited (to date)                                                                     |  |
| _             | 3      | 2      | 1      | _      | # Limited Revoked Dogs from each year's litters (to date)                                                                           |  |
| -             | 2      | 2      | 1      | -      | Litters involving each year's Revoked Limited (to date)                                                                             |  |
|               |        |        |        |        |                                                                                                                                     |  |
| 146           | 150    | 126    | 123    | 10     | # Bitches from each year's litters in Conformation (to date)                                                                        |  |
| 139           | 121    | 134    | 114    | •      | # Males from each year's litters in Conformation (to date)                                                                          |  |
| 285           | 271    | 260    | 237    | 17     | Total from each year's litters in Conformation (to date)                                                                            |  |
| 49.9%         | 52.4%  | 51.6%  | 43.3%  | 8.9%   | % of each year's litters in Conformation (to date)                                                                                  |  |
| 24            | 9      | 6      | 1      | 2      | Bitches from each year's litters that have been bred (to date)                                                                      |  |
| 28            | 19     | 7      | 1      | -      | Males from each year's litters that have been bred (to date)                                                                        |  |
| 52            | 28     | 13     | 2      | 2      | Total from each year's litters that have been bred (to date)                                                                        |  |
| 9.1%          | 5.4%   | 2.6%   | 0.4%   | 1.0%   | % of each year's litters that have been bred (to date)                                                                              |  |
|               |        |        |        |        |                                                                                                                                     |  |
| 413           | 490    | 419    | 424    | 195    | # Registered from AKC Litters during each year                                                                                      |  |
| -             | -      | -      | -      | -      | # of FSS Dog Registrations each year                                                                                                |  |
| -             | -      | -      | -      | -      | # of Conditional Registrations each year                                                                                            |  |
| -             | -      | -      | -      | -      | # of Open Registrations each year                                                                                                   |  |
| 28            | 18     | 46     | 27     | 33     | # of Foreign-born Registrations each year                                                                                           |  |
| 441           | 508    | 465    | 451    | 228    | Total Dog Registrations each year                                                                                                   |  |
| 605           | 616    | 601    | 587    | 461    | Unique # of bitches in Conformation each year                                                                                       |  |
| 517           | 536    | 517    | 507    | 377    | Unique # of males in Conformation each year                                                                                         |  |
| 1,122         | 1,152  | 1,118  | 1,094  | 838    | Unique # in Conformation each year                                                                                                  |  |
|               |        |        |        | 2.4    |                                                                                                                                     |  |
| 91            | 90     | 86     | 87     | 34     | Unique # bitches bred each year Unique # males bred each year                                                                       |  |
| 82            | 79     | 73     | 79     | 30     | Unique # bred each year                                                                                                             |  |
| 173           | 169    | 159    | 166    | 64     | onique # bred each year                                                                                                             |  |
| 2014          | 2015   | 2016   | 2017   | 2018   |                                                                                                                                     |  |
| 6.8%          | 1.1%   | -8.4%  | 1.1%   | -61.4% |                                                                                                                                     |  |
| 18.0%         | -9.5%  | -2.5%  | 8.5%   | -64.9% | These %'s are calculated to show the change                                                                                         |  |
| 17.8%         | -0.4%  | -6.5%  | -1.2%  | -78.0% | each year from the previous year.                                                                                                   |  |
|               | •      |        | •      |        |                                                                                                                                     |  |
| 2014          | 2015   | 2016   | 2017   | 2018   |                                                                                                                                     |  |
| -21.0%        | -20.2% | -26.9% | -26.1% | -71.4% | These %'s are calculated to show the change                                                                                         |  |
| -23.9%        | -31.1% | -32.8% | -27.1% | -74.4% | each year compared to 2008.                                                                                                         |  |
| -27.0%        | -27.3% | -32.0% | -32.8% | -85.2% | cash year compared to 2000.                                                                                                         |  |