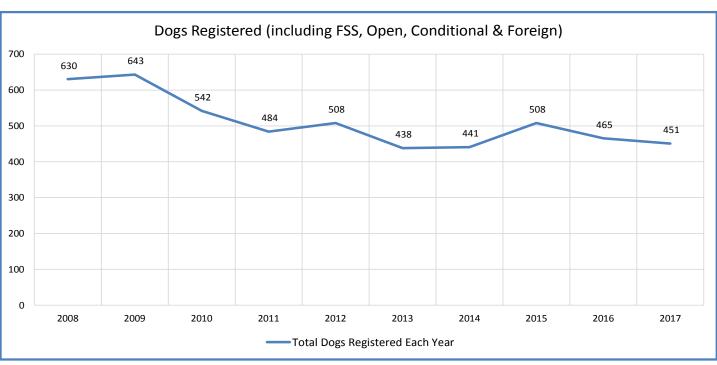

## **Number of Borzoi Registered by AKC**

|             | Metric                                                              | 2008                | 2009             | 2010                 | 2011                  | 2012                  | 2013               |
|-------------|---------------------------------------------------------------------|---------------------|------------------|----------------------|-----------------------|-----------------------|--------------------|
| ats         | Registered Litters                                                  | 119                 | 126              | 112                  | 97                    | 90                    | 88                 |
|             | Complement (# Pups in Litters)                                      | 750                 | 739              | 645                  | 582                   | 535                   | 484                |
|             | Litter Complement                                                   | 750                 | 739              | 645                  | 583                   | 535                   | 484                |
|             | Average Complement                                                  | 6.30                | 5.87             | 5.76                 | 6.01                  | 5.94                  | 5.50               |
|             | Individually Registered Pups (to date)                              | 615                 | 548              | 503                  | 483                   | 420                   | 381                |
|             | Actual Return Rate (to date)                                        | 82.0%               | 74.2%            | 78.0%                | 82.8%                 | 78.5%                 | 78.7%              |
| e           | ·                                                                   |                     |                  |                      |                       |                       |                    |
| <u>a</u>    | Limited Registrations (to date)                                     | 38                  | 24               | 21                   | 32                    | 23                    | 28                 |
| er Related  | % Complement Registered Limited (to date)                           | 5.1%                | 3.2%             | 3.3%                 | 5.5%                  | 4.3%                  | 5.8%               |
|             | Limited Revoked (to date)                                           | 2                   | 2                | 1                    | 8                     | -                     | 1                  |
| Litter      | Litters from Revoked Limited (to date)                              | 2                   | 2                | 1                    | 4                     | -                     | 1                  |
|             | Complement Ditches in Conformation                                  | 100                 | 101              | 151                  | 145                   | 150                   | 120                |
| 8           | Complement Bitches in Conformation  Complement Dogs in Conformation | 188<br>180          | 181<br>160       | 151<br>155           | 135                   | 158<br>139            | 120<br>95          |
| <b>S</b> ,# | Total Complement in Conformation (to date)                          | 368                 | 341              | 306                  | 280                   | 297                   | 215                |
| er          | % Complement in Conformation (to date)                              | 49.1%               | 46.1%            | 47.4%                | 48.0%                 | 55.5%                 | 44.4%              |
| Litter      |                                                                     |                     | 40.170           |                      | 40.070                | 33.370                |                    |
| -           | Complement Bitches Bred                                             | 77                  | 71               | 55                   | 43                    | 44                    | 34                 |
|             | Complement Dogs Bred                                                | 56                  | 52               | 40                   | 32                    | 36                    | 27                 |
|             | Total Complement Bred (to date)                                     | 133                 | 123              | 95                   | 75                    | 80                    | 61                 |
| -           | % Complement Bred (to date)                                         | 17.7%               | 16.6%            | 14.7%                | 12.9%                 | 15.0%                 | 12.6%              |
| Stats       | AVC Dog Registrations                                               | 599                 | 626              | 525                  | 470                   | 460                   | 417                |
|             | AKC Dog Registrations                                               | 599                 | 626              | 525                  | 470                   | 468                   | 417                |
| St          | FSS Registrations Conditional Registrations                         | -                   | -                | -                    | 1                     | -                     | -                  |
|             | Open Registrations                                                  | -                   | -                |                      | _                     | -                     |                    |
| Related     | Foreign Registrations                                               | 31                  | 17               | 17                   | 13                    | 40                    | 21                 |
| e e         | Total Dogs Registered                                               | 630                 | 643              | 542                  | 484                   | 508                   | 438                |
|             |                                                                     |                     |                  |                      |                       |                       |                    |
| Dog         | Unique Bitches in Conformation (each year)                          | 763                 | 754              | 703                  | 662                   | 652                   | 626                |
| 8 0         | Unique Dogs in Conformation (each year)                             | 677                 | 657              | 663                  | 586                   | 564                   | 536                |
|             | Total Unique in Conformation (each year)                            | 1,440               | 1,411            | 1,366                | 1,248                 | 1,216                 | 1,162              |
| s,#         | Unique Bitches Bred (each year)                                     | 117                 | 122              | 109                  | 93                    | 85                    | 81                 |
| 90          | Unique Dogs Bred (each year)                                        | 98                  | 107              | 95                   | 88                    | 76                    | 73                 |
| ۵           | Total Bred (each year)                                              | 215                 | 229              | 204                  | 181                   | 161                   | 154                |
|             |                                                                     |                     |                  |                      |                       |                       |                    |
|             | % Change YOY                                                        | 2008                | 2009             | 2010                 | 2011                  | 2012                  | 2013               |
|             | Litters                                                             | N/A                 | 5.9%             | -11.1%               | -13.4%                | -7.2%                 | -2.2%              |
|             | Litter Complement                                                   | N/A                 | -1.5%            | -12.7%               | -9.6%                 | -8.2%                 | -9.5%              |
|             | Registered Pups                                                     | N/A                 | -10.9%           | -8.2%                | -4.0%                 | -13.0%                | -9.3%              |
|             | 0/ Change Balatine 2000                                             | 2000                | 2000             | 2010                 | 2044                  | 2012                  | 2012               |
|             | % Change Relative 2008 Litters                                      | <b>2008</b><br>0.0% | <b>2009</b> 5.9% | <b>2010</b><br>-5.9% | <b>2011</b><br>-18.5% | <b>2012</b><br>-24.4% | <b>2013</b> -26.1% |
|             | Litter Complement                                                   | 0.0%                | -1.5%            | -5.9%<br>-14.0%      | -18.5%                | -24.4%                | -35.5%             |
|             | Registered Pups                                                     | 0.0%                | -10.9%           | -14.0%               | -22.5%                | -31.7%                | -33.3%             |
|             |                                                                     | 3.075               | -0.570           | _0/0                 | _1.5/6                | 51.70                 | 20.070             |

| 2014          | 2015   | 2016   | 2017   | 2018   | Notes                                                                                                                               |  |
|---------------|--------|--------|--------|--------|-------------------------------------------------------------------------------------------------------------------------------------|--|
| 94            | 95     | 87     | 88     | 34     | # AKC litters registered each year                                                                                                  |  |
| 571           | 517    | 504    | 547    | 192    | Litters - AKC                                                                                                                       |  |
| 571           | 517    | 504    | 547    | 192    | # Pups in each year's litters (known as the "Complement")                                                                           |  |
| 6.07          | 5.44   | 5.79   | 6.22   | 5.65   | Average # of pups per litter                                                                                                        |  |
| 440           | 447    | 440    | 442    | 04     | # Dura fram a sale usagla littaga indicidually gasistagad (to data)                                                                 |  |
| 449<br>70.60/ | 447    | 418    | 413    | 91     | # Pups from each year's litters individually registered (to date) % Pups from each year's litters individually registered (to date) |  |
| 78.6%         | 86.5%  | 82.9%  | 75.5%  | 47.4%  | 701 aps from each year stricers maintainly registered (to date)                                                                     |  |
| 19            | 27     | 45     | 29     | 10     | # Limited Registrations from each year's litters (to date)                                                                          |  |
| 3.3%          | 5.2%   | 8.9%   | 5.3%   | 5.2%   | % Pups from each year's litters Registered as Limited (to date)                                                                     |  |
| _             | 3      | 2      | 1      | _      | # Limited Revoked Dogs from each year's litters (to date)                                                                           |  |
| -             | 2      | 2      | 1      | -      | Litters involving each year's Revoked Limited (to date)                                                                             |  |
|               |        |        |        |        |                                                                                                                                     |  |
| 146           | 150    | 126    | 123    | 10     | # Bitches from each year's litters in Conformation (to date)                                                                        |  |
| 139           | 121    | 134    | 114    | •      | # Males from each year's litters in Conformation (to date)                                                                          |  |
| 285           | 271    | 260    | 237    | 17     | Total from each year's litters in Conformation (to date)                                                                            |  |
| 49.9%         | 52.4%  | 51.6%  | 43.3%  | 8.9%   | % of each year's litters in Conformation (to date)                                                                                  |  |
| 24            | 9      | 6      | 1      | 2      | Bitches from each year's litters that have been bred (to date)                                                                      |  |
| 28            | 19     | 7      | 1      | -      | Males from each year's litters that have been bred (to date)                                                                        |  |
| 52            | 28     | 13     | 2      | 2      | Total from each year's litters that have been bred (to date)                                                                        |  |
| 9.1%          | 5.4%   | 2.6%   | 0.4%   | 1.0%   | % of each year's litters that have been bred (to date)                                                                              |  |
|               |        |        |        |        |                                                                                                                                     |  |
| 413           | 490    | 419    | 424    | 195    | # Registered from AKC Litters during each year                                                                                      |  |
| -             | -      | -      | -      | -      | # of FSS Dog Registrations each year                                                                                                |  |
| -             | -      | -      | -      | -      | # of Conditional Registrations each year                                                                                            |  |
| -             | -      | -      | -      | -      | # of Open Registrations each year                                                                                                   |  |
| 28            | 18     | 46     | 27     | 33     | # of Foreign-born Registrations each year                                                                                           |  |
| 441           | 508    | 465    | 451    | 228    | Total Dog Registrations each year                                                                                                   |  |
| 605           | 616    | 601    | 587    | 461    | Unique # of bitches in Conformation each year                                                                                       |  |
| 517           | 536    | 517    | 507    | 377    | Unique # of males in Conformation each year                                                                                         |  |
| 1,122         | 1,152  | 1,118  | 1,094  | 838    | Unique # in Conformation each year                                                                                                  |  |
|               |        |        |        | 2.4    |                                                                                                                                     |  |
| 91            | 90     | 86     | 87     | 34     | Unique # bitches bred each year Unique # males bred each year                                                                       |  |
| 82            | 79     | 73     | 79     | 30     | Unique # bred each year                                                                                                             |  |
| 173           | 169    | 159    | 166    | 64     | onique # bred each year                                                                                                             |  |
| 2014          | 2015   | 2016   | 2017   | 2018   |                                                                                                                                     |  |
| 6.8%          | 1.1%   | -8.4%  | 1.1%   | -61.4% |                                                                                                                                     |  |
| 18.0%         | -9.5%  | -2.5%  | 8.5%   | -64.9% | These %'s are calculated to show the change                                                                                         |  |
| 17.8%         | -0.4%  | -6.5%  | -1.2%  | -78.0% | each year from the previous year.                                                                                                   |  |
|               | •      |        | •      |        |                                                                                                                                     |  |
| 2014          | 2015   | 2016   | 2017   | 2018   |                                                                                                                                     |  |
| -21.0%        | -20.2% | -26.9% | -26.1% | -71.4% | These %'s are calculated to show the change                                                                                         |  |
| -23.9%        | -31.1% | -32.8% | -27.1% | -74.4% | each year compared to 2008.                                                                                                         |  |
| -27.0%        | -27.3% | -32.0% | -32.8% | -85.2% | cash year compared to 2000.                                                                                                         |  |