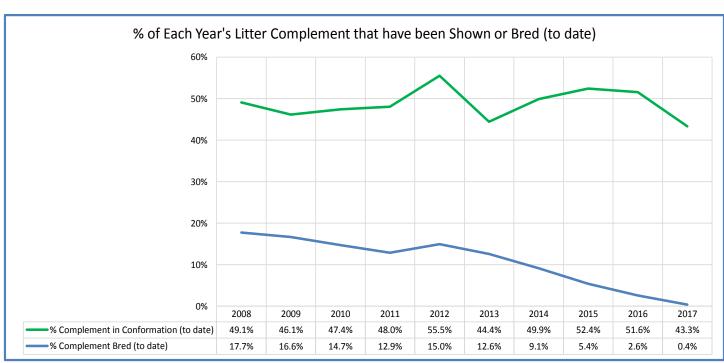

## **Number of Borzoi Registered by AKC**

|             | Metric                                                              | 2008                | 2009             | 2010                 | 2011                  | 2012                  | 2013               |
|-------------|---------------------------------------------------------------------|---------------------|------------------|----------------------|-----------------------|-----------------------|--------------------|
| ats         | Registered Litters                                                  | 119                 | 126              | 112                  | 97                    | 90                    | 88                 |
|             | Complement (# Pups in Litters)                                      | 750                 | 739              | 645                  | 582                   | 535                   | 484                |
|             | Litter Complement                                                   | 750                 | 739              | 645                  | 583                   | 535                   | 484                |
|             | Average Complement                                                  | 6.30                | 5.87             | 5.76                 | 6.01                  | 5.94                  | 5.50               |
|             | Individually Registered Pups (to date)                              | 615                 | 548              | 503                  | 483                   | 420                   | 381                |
|             | Actual Return Rate (to date)                                        | 82.0%               | 74.2%            | 78.0%                | 82.8%                 | 78.5%                 | 78.7%              |
| e           | ·                                                                   |                     |                  |                      |                       |                       |                    |
| <u>a</u>    | Limited Registrations (to date)                                     | 38                  | 24               | 21                   | 32                    | 23                    | 28                 |
| er Related  | % Complement Registered Limited (to date)                           | 5.1%                | 3.2%             | 3.3%                 | 5.5%                  | 4.3%                  | 5.8%               |
|             | Limited Revoked (to date)                                           | 2                   | 2                | 1                    | 8                     | -                     | 1                  |
| Litter      | Litters from Revoked Limited (to date)                              | 2                   | 2                | 1                    | 4                     | -                     | 1                  |
|             | Complement Ditches in Conformation                                  | 100                 | 101              | 151                  | 145                   | 150                   | 120                |
| 8           | Complement Bitches in Conformation  Complement Dogs in Conformation | 188<br>180          | 181<br>160       | 151<br>155           | 135                   | 158<br>139            | 120<br>95          |
| <b>S</b> ,# | Total Complement in Conformation (to date)                          | 368                 | 341              | 306                  | 280                   | 297                   | 215                |
| er          | % Complement in Conformation (to date)                              | 49.1%               | 46.1%            | 47.4%                | 48.0%                 | 55.5%                 | 44.4%              |
| Litter      |                                                                     |                     | 40.170           |                      | 40.070                | 33.370                |                    |
| -           | Complement Bitches Bred                                             | 77                  | 71               | 55                   | 43                    | 44                    | 34                 |
|             | Complement Dogs Bred                                                | 56                  | 52               | 40                   | 32                    | 36                    | 27                 |
|             | Total Complement Bred (to date)                                     | 133                 | 123              | 95                   | 75                    | 80                    | 61                 |
| -           | % Complement Bred (to date)                                         | 17.7%               | 16.6%            | 14.7%                | 12.9%                 | 15.0%                 | 12.6%              |
| Stats       | AVC Dog Registrations                                               | 599                 | 626              | 525                  | 470                   | 460                   | 417                |
|             | AKC Dog Registrations                                               | 599                 | 626              | 525                  | 470                   | 468                   | 417                |
| St          | FSS Registrations Conditional Registrations                         | -                   | -                | -                    | 1                     | -                     | -                  |
|             | Open Registrations                                                  | -                   | -                |                      | _                     | -                     |                    |
| Related     | Foreign Registrations                                               | 31                  | 17               | 17                   | 13                    | 40                    | 21                 |
| e e         | Total Dogs Registered                                               | 630                 | 643              | 542                  | 484                   | 508                   | 438                |
|             |                                                                     |                     |                  |                      |                       |                       |                    |
| Dog         | Unique Bitches in Conformation (each year)                          | 763                 | 754              | 703                  | 662                   | 652                   | 626                |
| 8 0         | Unique Dogs in Conformation (each year)                             | 677                 | 657              | 663                  | 586                   | 564                   | 536                |
|             | Total Unique in Conformation (each year)                            | 1,440               | 1,411            | 1,366                | 1,248                 | 1,216                 | 1,162              |
| s,#         | Unique Bitches Bred (each year)                                     | 117                 | 122              | 109                  | 93                    | 85                    | 81                 |
| 90          | Unique Dogs Bred (each year)                                        | 98                  | 107              | 95                   | 88                    | 76                    | 73                 |
| ۵           | Total Bred (each year)                                              | 215                 | 229              | 204                  | 181                   | 161                   | 154                |
|             |                                                                     |                     |                  |                      |                       |                       |                    |
|             | % Change YOY                                                        | 2008                | 2009             | 2010                 | 2011                  | 2012                  | 2013               |
|             | Litters                                                             | N/A                 | 5.9%             | -11.1%               | -13.4%                | -7.2%                 | -2.2%              |
|             | Litter Complement                                                   | N/A                 | -1.5%            | -12.7%               | -9.6%                 | -8.2%                 | -9.5%              |
|             | Registered Pups                                                     | N/A                 | -10.9%           | -8.2%                | -4.0%                 | -13.0%                | -9.3%              |
|             | 0/ Change Balatine 2000                                             | 2000                | 2000             | 2010                 | 2044                  | 2012                  | 2012               |
|             | % Change Relative 2008 Litters                                      | <b>2008</b><br>0.0% | <b>2009</b> 5.9% | <b>2010</b><br>-5.9% | <b>2011</b><br>-18.5% | <b>2012</b><br>-24.4% | <b>2013</b> -26.1% |
|             | Litter Complement                                                   | 0.0%                | -1.5%            | -5.9%<br>-14.0%      | -18.5%                | -24.4%                | -35.5%             |
|             | Registered Pups                                                     | 0.0%                | -10.9%           | -14.0%               | -22.5%                | -31.7%                | -33.3%             |
|             |                                                                     | 3.075               | -0.570           | _0/0                 | _1.5/6                | 51.70                 | 20.070             |

| 2014          | 2015   | 2016   | 2017   | 2018   | Notes                                                                                                                               |  |
|---------------|--------|--------|--------|--------|-------------------------------------------------------------------------------------------------------------------------------------|--|
| 94            | 95     | 87     | 88     | 34     | # AKC litters registered each year                                                                                                  |  |
| 571           | 517    | 504    | 547    | 192    | Litters - AKC                                                                                                                       |  |
| 571           | 517    | 504    | 547    | 192    | # Pups in each year's litters (known as the "Complement")                                                                           |  |
| 6.07          | 5.44   | 5.79   | 6.22   | 5.65   | Average # of pups per litter                                                                                                        |  |
| 440           | 447    | 440    | 442    | 04     | # Dura fram a sale usagla littaga indicidually gasistagad (to data)                                                                 |  |
| 449<br>70.60/ | 447    | 418    | 413    | 91     | # Pups from each year's litters individually registered (to date) % Pups from each year's litters individually registered (to date) |  |
| 78.6%         | 86.5%  | 82.9%  | 75.5%  | 47.4%  | 701 aps from each year stricers maintainly registered (to date)                                                                     |  |
| 19            | 27     | 45     | 29     | 10     | # Limited Registrations from each year's litters (to date)                                                                          |  |
| 3.3%          | 5.2%   | 8.9%   | 5.3%   | 5.2%   | % Pups from each year's litters Registered as Limited (to date)                                                                     |  |
| _             | 3      | 2      | 1      | _      | # Limited Revoked Dogs from each year's litters (to date)                                                                           |  |
| -             | 2      | 2      | 1      | -      | Litters involving each year's Revoked Limited (to date)                                                                             |  |
|               |        |        |        |        |                                                                                                                                     |  |
| 146           | 150    | 126    | 123    | 10     | # Bitches from each year's litters in Conformation (to date)                                                                        |  |
| 139           | 121    | 134    | 114    | •      | # Males from each year's litters in Conformation (to date)                                                                          |  |
| 285           | 271    | 260    | 237    | 17     | Total from each year's litters in Conformation (to date)                                                                            |  |
| 49.9%         | 52.4%  | 51.6%  | 43.3%  | 8.9%   | % of each year's litters in Conformation (to date)                                                                                  |  |
| 24            | 9      | 6      | 1      | 2      | Bitches from each year's litters that have been bred (to date)                                                                      |  |
| 28            | 19     | 7      | 1      | -      | Males from each year's litters that have been bred (to date)                                                                        |  |
| 52            | 28     | 13     | 2      | 2      | Total from each year's litters that have been bred (to date)                                                                        |  |
| 9.1%          | 5.4%   | 2.6%   | 0.4%   | 1.0%   | % of each year's litters that have been bred (to date)                                                                              |  |
|               |        |        |        |        |                                                                                                                                     |  |
| 413           | 490    | 419    | 424    | 195    | # Registered from AKC Litters during each year                                                                                      |  |
| -             | -      | -      | -      | -      | # of FSS Dog Registrations each year                                                                                                |  |
| -             | -      | -      | -      | -      | # of Conditional Registrations each year                                                                                            |  |
| -             | -      | -      | -      | -      | # of Open Registrations each year                                                                                                   |  |
| 28            | 18     | 46     | 27     | 33     | # of Foreign-born Registrations each year                                                                                           |  |
| 441           | 508    | 465    | 451    | 228    | Total Dog Registrations each year                                                                                                   |  |
| 605           | 616    | 601    | 587    | 461    | Unique # of bitches in Conformation each year                                                                                       |  |
| 517           | 536    | 517    | 507    | 377    | Unique # of males in Conformation each year                                                                                         |  |
| 1,122         | 1,152  | 1,118  | 1,094  | 838    | Unique # in Conformation each year                                                                                                  |  |
|               |        |        |        | 2.4    |                                                                                                                                     |  |
| 91            | 90     | 86     | 87     | 34     | Unique # bitches bred each year Unique # males bred each year                                                                       |  |
| 82            | 79     | 73     | 79     | 30     | Unique # bred each year                                                                                                             |  |
| 173           | 169    | 159    | 166    | 64     | onique # bred each year                                                                                                             |  |
| 2014          | 2015   | 2016   | 2017   | 2018   |                                                                                                                                     |  |
| 6.8%          | 1.1%   | -8.4%  | 1.1%   | -61.4% |                                                                                                                                     |  |
| 18.0%         | -9.5%  | -2.5%  | 8.5%   | -64.9% | These %'s are calculated to show the change                                                                                         |  |
| 17.8%         | -0.4%  | -6.5%  | -1.2%  | -78.0% | each year from the previous year.                                                                                                   |  |
|               | •      |        | •      |        |                                                                                                                                     |  |
| 2014          | 2015   | 2016   | 2017   | 2018   |                                                                                                                                     |  |
| -21.0%        | -20.2% | -26.9% | -26.1% | -71.4% | These %'s are calculated to show the change                                                                                         |  |
| -23.9%        | -31.1% | -32.8% | -27.1% | -74.4% | each year compared to 2008.                                                                                                         |  |
| -27.0%        | -27.3% | -32.0% | -32.8% | -85.2% | cash year compared to 2000.                                                                                                         |  |