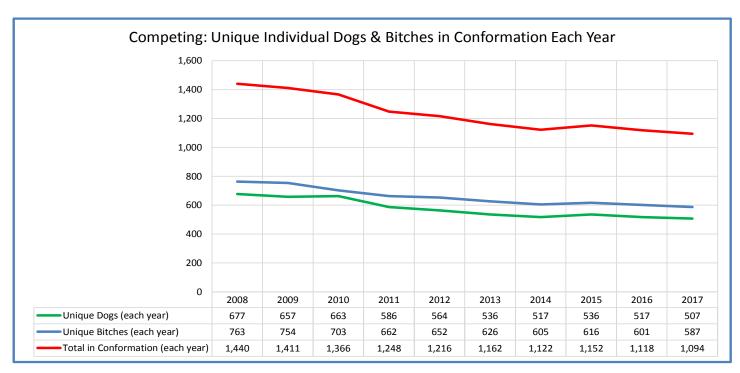

## **Number of Borzoi Registered by AKC**

|             | Metric                                                              | 2008                | 2009             | 2010                 | 2011                  | 2012                  | 2013               |
|-------------|---------------------------------------------------------------------|---------------------|------------------|----------------------|-----------------------|-----------------------|--------------------|
| ats         | Registered Litters                                                  | 119                 | 126              | 112                  | 97                    | 90                    | 88                 |
|             | Complement (# Pups in Litters)                                      | 750                 | 739              | 645                  | 582                   | 535                   | 484                |
|             | Litter Complement                                                   | 750                 | 739              | 645                  | 583                   | 535                   | 484                |
|             | Average Complement                                                  | 6.30                | 5.87             | 5.76                 | 6.01                  | 5.94                  | 5.50               |
|             | Individually Registered Pups (to date)                              | 615                 | 548              | 503                  | 483                   | 420                   | 381                |
|             | Actual Return Rate (to date)                                        | 82.0%               | 74.2%            | 78.0%                | 82.8%                 | 78.5%                 | 78.7%              |
| e           | ·                                                                   |                     |                  |                      |                       |                       |                    |
| <u>a</u>    | Limited Registrations (to date)                                     | 38                  | 24               | 21                   | 32                    | 23                    | 28                 |
| er Related  | % Complement Registered Limited (to date)                           | 5.1%                | 3.2%             | 3.3%                 | 5.5%                  | 4.3%                  | 5.8%               |
|             | Limited Revoked (to date)                                           | 2                   | 2                | 1                    | 8                     | -                     | 1                  |
| Litter      | Litters from Revoked Limited (to date)                              | 2                   | 2                | 1                    | 4                     | -                     | 1                  |
|             | Complement Ditches in Conformation                                  | 100                 | 101              | 151                  | 145                   | 150                   | 120                |
| 8           | Complement Bitches in Conformation  Complement Dogs in Conformation | 188<br>180          | 181<br>160       | 151<br>155           | 135                   | 158<br>139            | 120<br>95          |
| <b>S</b> ,# | Total Complement in Conformation (to date)                          | 368                 | 341              | 306                  | 280                   | 297                   | 215                |
| er          | % Complement in Conformation (to date)                              | 49.1%               | 46.1%            | 47.4%                | 48.0%                 | 55.5%                 | 44.4%              |
| Litter      |                                                                     |                     | 40.170           |                      | 40.070                | 33.370                |                    |
| -           | Complement Bitches Bred                                             | 77                  | 71               | 55                   | 43                    | 44                    | 34                 |
|             | Complement Dogs Bred                                                | 56                  | 52               | 40                   | 32                    | 36                    | 27                 |
|             | Total Complement Bred (to date)                                     | 133                 | 123              | 95                   | 75                    | 80                    | 61                 |
| -           | % Complement Bred (to date)                                         | 17.7%               | 16.6%            | 14.7%                | 12.9%                 | 15.0%                 | 12.6%              |
| Stats       | AVC Dog Registrations                                               | 599                 | 626              | 525                  | 470                   | 460                   | 417                |
|             | AKC Dog Registrations                                               | 599                 | 626              | 525                  | 470                   | 468                   | 417                |
| St          | FSS Registrations Conditional Registrations                         | -                   | -                | -                    | 1                     | -                     | -                  |
|             | Open Registrations                                                  | -                   | -                |                      | _                     | -                     |                    |
| Related     | Foreign Registrations                                               | 31                  | 17               | 17                   | 13                    | 40                    | 21                 |
| e e         | Total Dogs Registered                                               | 630                 | 643              | 542                  | 484                   | 508                   | 438                |
|             |                                                                     |                     |                  |                      |                       |                       |                    |
| Dog         | Unique Bitches in Conformation (each year)                          | 763                 | 754              | 703                  | 662                   | 652                   | 626                |
| 8 0         | Unique Dogs in Conformation (each year)                             | 677                 | 657              | 663                  | 586                   | 564                   | 536                |
|             | Total Unique in Conformation (each year)                            | 1,440               | 1,411            | 1,366                | 1,248                 | 1,216                 | 1,162              |
| s,#         | Unique Bitches Bred (each year)                                     | 117                 | 122              | 109                  | 93                    | 85                    | 81                 |
| 90          | Unique Dogs Bred (each year)                                        | 98                  | 107              | 95                   | 88                    | 76                    | 73                 |
| ۵           | Total Bred (each year)                                              | 215                 | 229              | 204                  | 181                   | 161                   | 154                |
|             |                                                                     |                     |                  |                      |                       |                       |                    |
|             | % Change YOY                                                        | 2008                | 2009             | 2010                 | 2011                  | 2012                  | 2013               |
|             | Litters                                                             | N/A                 | 5.9%             | -11.1%               | -13.4%                | -7.2%                 | -2.2%              |
|             | Litter Complement                                                   | N/A                 | -1.5%            | -12.7%               | -9.6%                 | -8.2%                 | -9.5%              |
|             | Registered Pups                                                     | N/A                 | -10.9%           | -8.2%                | -4.0%                 | -13.0%                | -9.3%              |
|             | 0/ Change Balatine 2000                                             | 2000                | 2000             | 2010                 | 2044                  | 2012                  | 2012               |
|             | % Change Relative 2008 Litters                                      | <b>2008</b><br>0.0% | <b>2009</b> 5.9% | <b>2010</b><br>-5.9% | <b>2011</b><br>-18.5% | <b>2012</b><br>-24.4% | <b>2013</b> -26.1% |
|             | Litter Complement                                                   | 0.0%                | -1.5%            | -5.9%<br>-14.0%      | -18.5%                | -24.4%                | -35.5%             |
|             | Registered Pups                                                     | 0.0%                | -10.9%           | -14.0%               | -22.5%                | -31.7%                | -33.3%             |
|             |                                                                     | 3.075               | -0.570           | _0/0                 | _1.5/6                | 51.70                 | 20.070             |

| 2014          | 2015   | 2016   | 2017   | 2018   | Notes                                                                                                                               |  |
|---------------|--------|--------|--------|--------|-------------------------------------------------------------------------------------------------------------------------------------|--|
| 94            | 95     | 87     | 88     | 34     | # AKC litters registered each year                                                                                                  |  |
| 571           | 517    | 504    | 547    | 192    | Litters - AKC                                                                                                                       |  |
| 571           | 517    | 504    | 547    | 192    | # Pups in each year's litters (known as the "Complement")                                                                           |  |
| 6.07          | 5.44   | 5.79   | 6.22   | 5.65   | Average # of pups per litter                                                                                                        |  |
| 440           | 447    | 440    | 442    | 04     | # Dura fram a sale usagla littaga indicidually gasistagad (to data)                                                                 |  |
| 449<br>70.60/ | 447    | 418    | 413    | 91     | # Pups from each year's litters individually registered (to date) % Pups from each year's litters individually registered (to date) |  |
| 78.6%         | 86.5%  | 82.9%  | 75.5%  | 47.4%  | 701 aps from each year stricers maintainly registered (to date)                                                                     |  |
| 19            | 27     | 45     | 29     | 10     | # Limited Registrations from each year's litters (to date)                                                                          |  |
| 3.3%          | 5.2%   | 8.9%   | 5.3%   | 5.2%   | % Pups from each year's litters Registered as Limited (to date)                                                                     |  |
| _             | 3      | 2      | 1      | _      | # Limited Revoked Dogs from each year's litters (to date)                                                                           |  |
| -             | 2      | 2      | 1      | -      | Litters involving each year's Revoked Limited (to date)                                                                             |  |
|               |        |        |        |        |                                                                                                                                     |  |
| 146           | 150    | 126    | 123    | 10     | # Bitches from each year's litters in Conformation (to date)                                                                        |  |
| 139           | 121    | 134    | 114    | •      | # Males from each year's litters in Conformation (to date)                                                                          |  |
| 285           | 271    | 260    | 237    | 17     | Total from each year's litters in Conformation (to date)                                                                            |  |
| 49.9%         | 52.4%  | 51.6%  | 43.3%  | 8.9%   | % of each year's litters in Conformation (to date)                                                                                  |  |
| 24            | 9      | 6      | 1      | 2      | Bitches from each year's litters that have been bred (to date)                                                                      |  |
| 28            | 19     | 7      | 1      | -      | Males from each year's litters that have been bred (to date)                                                                        |  |
| 52            | 28     | 13     | 2      | 2      | Total from each year's litters that have been bred (to date)                                                                        |  |
| 9.1%          | 5.4%   | 2.6%   | 0.4%   | 1.0%   | % of each year's litters that have been bred (to date)                                                                              |  |
|               |        |        |        |        |                                                                                                                                     |  |
| 413           | 490    | 419    | 424    | 195    | # Registered from AKC Litters during each year                                                                                      |  |
| -             | -      | -      | -      | -      | # of FSS Dog Registrations each year                                                                                                |  |
| -             | -      | -      | -      | -      | # of Conditional Registrations each year                                                                                            |  |
| -             | -      | -      | -      | -      | # of Open Registrations each year                                                                                                   |  |
| 28            | 18     | 46     | 27     | 33     | # of Foreign-born Registrations each year                                                                                           |  |
| 441           | 508    | 465    | 451    | 228    | Total Dog Registrations each year                                                                                                   |  |
| 605           | 616    | 601    | 587    | 461    | Unique # of bitches in Conformation each year                                                                                       |  |
| 517           | 536    | 517    | 507    | 377    | Unique # of males in Conformation each year                                                                                         |  |
| 1,122         | 1,152  | 1,118  | 1,094  | 838    | Unique # in Conformation each year                                                                                                  |  |
|               |        |        |        | 2.4    |                                                                                                                                     |  |
| 91            | 90     | 86     | 87     | 34     | Unique # bitches bred each year Unique # males bred each year                                                                       |  |
| 82            | 79     | 73     | 79     | 30     | Unique # bred each year                                                                                                             |  |
| 173           | 169    | 159    | 166    | 64     | onique # bred each year                                                                                                             |  |
| 2014          | 2015   | 2016   | 2017   | 2018   |                                                                                                                                     |  |
| 6.8%          | 1.1%   | -8.4%  | 1.1%   | -61.4% |                                                                                                                                     |  |
| 18.0%         | -9.5%  | -2.5%  | 8.5%   | -64.9% | These %'s are calculated to show the change                                                                                         |  |
| 17.8%         | -0.4%  | -6.5%  | -1.2%  | -78.0% | each year from the previous year.                                                                                                   |  |
|               | •      |        | •      |        |                                                                                                                                     |  |
| 2014          | 2015   | 2016   | 2017   | 2018   |                                                                                                                                     |  |
| -21.0%        | -20.2% | -26.9% | -26.1% | -71.4% | These %'s are calculated to show the change                                                                                         |  |
| -23.9%        | -31.1% | -32.8% | -27.1% | -74.4% | each year compared to 2008.                                                                                                         |  |
| -27.0%        | -27.3% | -32.0% | -32.8% | -85.2% | cash year compared to 2000.                                                                                                         |  |