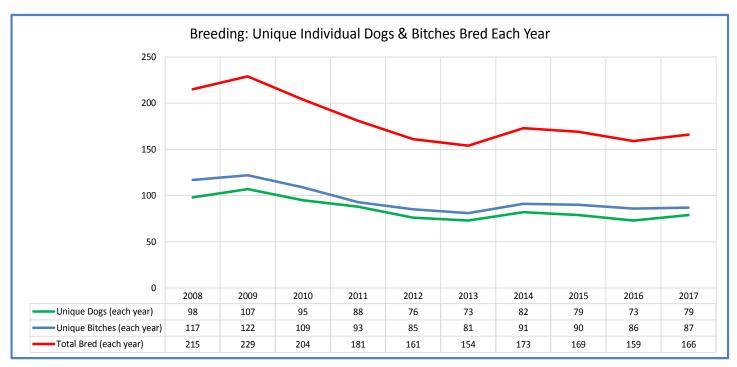

## **Number of Borzoi Registered by AKC**

|             | Metric                                                              | 2008                | 2009             | 2010                 | 2011                  | 2012                  | 2013               |
|-------------|---------------------------------------------------------------------|---------------------|------------------|----------------------|-----------------------|-----------------------|--------------------|
| ats         | Registered Litters                                                  | 119                 | 126              | 112                  | 97                    | 90                    | 88                 |
|             | Complement (# Pups in Litters)                                      | 750                 | 739              | 645                  | 582                   | 535                   | 484                |
|             | Litter Complement                                                   | 750                 | 739              | 645                  | 583                   | 535                   | 484                |
|             | Average Complement                                                  | 6.30                | 5.87             | 5.76                 | 6.01                  | 5.94                  | 5.50               |
|             | Individually Registered Pups (to date)                              | 615                 | 548              | 503                  | 483                   | 420                   | 381                |
|             | Actual Return Rate (to date)                                        | 82.0%               | 74.2%            | 78.0%                | 82.8%                 | 78.5%                 | 78.7%              |
| e           | ·                                                                   |                     |                  |                      |                       |                       |                    |
| <u>a</u>    | Limited Registrations (to date)                                     | 38                  | 24               | 21                   | 32                    | 23                    | 28                 |
| er Related  | % Complement Registered Limited (to date)                           | 5.1%                | 3.2%             | 3.3%                 | 5.5%                  | 4.3%                  | 5.8%               |
|             | Limited Revoked (to date)                                           | 2                   | 2                | 1                    | 8                     | -                     | 1                  |
| Litter      | Litters from Revoked Limited (to date)                              | 2                   | 2                | 1                    | 4                     | -                     | 1                  |
|             | Complement Ditches in Conformation                                  | 100                 | 101              | 151                  | 145                   | 150                   | 120                |
| 8           | Complement Bitches in Conformation  Complement Dogs in Conformation | 188<br>180          | 181<br>160       | 151<br>155           | 135                   | 158<br>139            | 120<br>95          |
| <b>S</b> ,# | Total Complement in Conformation (to date)                          | 368                 | 341              | 306                  | 280                   | 297                   | 215                |
| er          | % Complement in Conformation (to date)                              | 49.1%               | 46.1%            | 47.4%                | 48.0%                 | 55.5%                 | 44.4%              |
| Litter      |                                                                     |                     | 40.170           |                      | 40.070                | 33.370                |                    |
| -           | Complement Bitches Bred                                             | 77                  | 71               | 55                   | 43                    | 44                    | 34                 |
|             | Complement Dogs Bred                                                | 56                  | 52               | 40                   | 32                    | 36                    | 27                 |
|             | Total Complement Bred (to date)                                     | 133                 | 123              | 95                   | 75                    | 80                    | 61                 |
| -           | % Complement Bred (to date)                                         | 17.7%               | 16.6%            | 14.7%                | 12.9%                 | 15.0%                 | 12.6%              |
| Stats       | AVC Dog Registrations                                               | 599                 | 626              | 525                  | 470                   | 460                   | 417                |
|             | AKC Dog Registrations                                               | 599                 | 626              | 525                  | 470                   | 468                   | 417                |
| St          | FSS Registrations Conditional Registrations                         | -                   | -                | -                    | 1                     | -                     | -                  |
|             | Open Registrations                                                  | -                   | -                |                      | _                     | -                     |                    |
| Related     | Foreign Registrations                                               | 31                  | 17               | 17                   | 13                    | 40                    | 21                 |
| e e         | Total Dogs Registered                                               | 630                 | 643              | 542                  | 484                   | 508                   | 438                |
|             |                                                                     |                     |                  |                      |                       |                       |                    |
| Dog         | Unique Bitches in Conformation (each year)                          | 763                 | 754              | 703                  | 662                   | 652                   | 626                |
| 8 0         | Unique Dogs in Conformation (each year)                             | 677                 | 657              | 663                  | 586                   | 564                   | 536                |
|             | Total Unique in Conformation (each year)                            | 1,440               | 1,411            | 1,366                | 1,248                 | 1,216                 | 1,162              |
| s,#         | Unique Bitches Bred (each year)                                     | 117                 | 122              | 109                  | 93                    | 85                    | 81                 |
| 90          | Unique Dogs Bred (each year)                                        | 98                  | 107              | 95                   | 88                    | 76                    | 73                 |
| ۵           | Total Bred (each year)                                              | 215                 | 229              | 204                  | 181                   | 161                   | 154                |
|             |                                                                     |                     |                  |                      |                       |                       |                    |
|             | % Change YOY                                                        | 2008                | 2009             | 2010                 | 2011                  | 2012                  | 2013               |
|             | Litters                                                             | N/A                 | 5.9%             | -11.1%               | -13.4%                | -7.2%                 | -2.2%              |
|             | Litter Complement                                                   | N/A                 | -1.5%            | -12.7%               | -9.6%                 | -8.2%                 | -9.5%              |
|             | Registered Pups                                                     | N/A                 | -10.9%           | -8.2%                | -4.0%                 | -13.0%                | -9.3%              |
|             | 0/ Change Balatine 2000                                             | 2000                | 2000             | 2010                 | 2044                  | 2012                  | 2012               |
|             | % Change Relative 2008 Litters                                      | <b>2008</b><br>0.0% | <b>2009</b> 5.9% | <b>2010</b><br>-5.9% | <b>2011</b><br>-18.5% | <b>2012</b><br>-24.4% | <b>2013</b> -26.1% |
|             | Litter Complement                                                   | 0.0%                | -1.5%            | -5.9%<br>-14.0%      | -18.5%                | -24.4%                | -35.5%             |
|             | Registered Pups                                                     | 0.0%                | -10.9%           | -14.0%               | -22.5%                | -31.7%                | -33.3%             |
|             |                                                                     | 3.075               | -0.570           | _0/0                 | _1.5/6                | 51.70                 | 20.070             |

| 2014          | 2015   | 2016   | 2017   | 2018   | Notes                                                                                                                               |  |
|---------------|--------|--------|--------|--------|-------------------------------------------------------------------------------------------------------------------------------------|--|
| 94            | 95     | 87     | 88     | 34     | # AKC litters registered each year                                                                                                  |  |
| 571           | 517    | 504    | 547    | 192    | Litters - AKC                                                                                                                       |  |
| 571           | 517    | 504    | 547    | 192    | # Pups in each year's litters (known as the "Complement")                                                                           |  |
| 6.07          | 5.44   | 5.79   | 6.22   | 5.65   | Average # of pups per litter                                                                                                        |  |
| 440           | 447    | 440    | 442    | 04     | # Dura fram a sale usagla littaga indicidually gasistagad (to data)                                                                 |  |
| 449<br>70.60/ | 447    | 418    | 413    | 91     | # Pups from each year's litters individually registered (to date) % Pups from each year's litters individually registered (to date) |  |
| 78.6%         | 86.5%  | 82.9%  | 75.5%  | 47.4%  | 701 aps from each year stricers maintainly registered (to date)                                                                     |  |
| 19            | 27     | 45     | 29     | 10     | # Limited Registrations from each year's litters (to date)                                                                          |  |
| 3.3%          | 5.2%   | 8.9%   | 5.3%   | 5.2%   | % Pups from each year's litters Registered as Limited (to date)                                                                     |  |
| _             | 3      | 2      | 1      | _      | # Limited Revoked Dogs from each year's litters (to date)                                                                           |  |
| -             | 2      | 2      | 1      | -      | Litters involving each year's Revoked Limited (to date)                                                                             |  |
|               |        |        |        |        |                                                                                                                                     |  |
| 146           | 150    | 126    | 123    | 10     | # Bitches from each year's litters in Conformation (to date)                                                                        |  |
| 139           | 121    | 134    | 114    | •      | # Males from each year's litters in Conformation (to date)                                                                          |  |
| 285           | 271    | 260    | 237    | 17     | Total from each year's litters in Conformation (to date)                                                                            |  |
| 49.9%         | 52.4%  | 51.6%  | 43.3%  | 8.9%   | % of each year's litters in Conformation (to date)                                                                                  |  |
| 24            | 9      | 6      | 1      | 2      | Bitches from each year's litters that have been bred (to date)                                                                      |  |
| 28            | 19     | 7      | 1      | -      | Males from each year's litters that have been bred (to date)                                                                        |  |
| 52            | 28     | 13     | 2      | 2      | Total from each year's litters that have been bred (to date)                                                                        |  |
| 9.1%          | 5.4%   | 2.6%   | 0.4%   | 1.0%   | % of each year's litters that have been bred (to date)                                                                              |  |
|               |        |        |        |        |                                                                                                                                     |  |
| 413           | 490    | 419    | 424    | 195    | # Registered from AKC Litters during each year                                                                                      |  |
| -             | -      | -      | -      | -      | # of FSS Dog Registrations each year                                                                                                |  |
| -             | -      | -      | -      | -      | # of Conditional Registrations each year                                                                                            |  |
| -             | -      | -      | -      | -      | # of Open Registrations each year                                                                                                   |  |
| 28            | 18     | 46     | 27     | 33     | # of Foreign-born Registrations each year                                                                                           |  |
| 441           | 508    | 465    | 451    | 228    | Total Dog Registrations each year                                                                                                   |  |
| 605           | 616    | 601    | 587    | 461    | Unique # of bitches in Conformation each year                                                                                       |  |
| 517           | 536    | 517    | 507    | 377    | Unique # of males in Conformation each year                                                                                         |  |
| 1,122         | 1,152  | 1,118  | 1,094  | 838    | Unique # in Conformation each year                                                                                                  |  |
|               |        |        |        | 2.4    |                                                                                                                                     |  |
| 91            | 90     | 86     | 87     | 34     | Unique # bitches bred each year Unique # males bred each year                                                                       |  |
| 82            | 79     | 73     | 79     | 30     | Unique # bred each year                                                                                                             |  |
| 173           | 169    | 159    | 166    | 64     | onique # bred each year                                                                                                             |  |
| 2014          | 2015   | 2016   | 2017   | 2018   |                                                                                                                                     |  |
| 6.8%          | 1.1%   | -8.4%  | 1.1%   | -61.4% |                                                                                                                                     |  |
| 18.0%         | -9.5%  | -2.5%  | 8.5%   | -64.9% | These %'s are calculated to show the change                                                                                         |  |
| 17.8%         | -0.4%  | -6.5%  | -1.2%  | -78.0% | each year from the previous year.                                                                                                   |  |
|               | •      |        | •      |        |                                                                                                                                     |  |
| 2014          | 2015   | 2016   | 2017   | 2018   |                                                                                                                                     |  |
| -21.0%        | -20.2% | -26.9% | -26.1% | -71.4% | These %'s are calculated to show the change                                                                                         |  |
| -23.9%        | -31.1% | -32.8% | -27.1% | -74.4% | each year compared to 2008.                                                                                                         |  |
| -27.0%        | -27.3% | -32.0% | -32.8% | -85.2% | cash year compared to 2000.                                                                                                         |  |