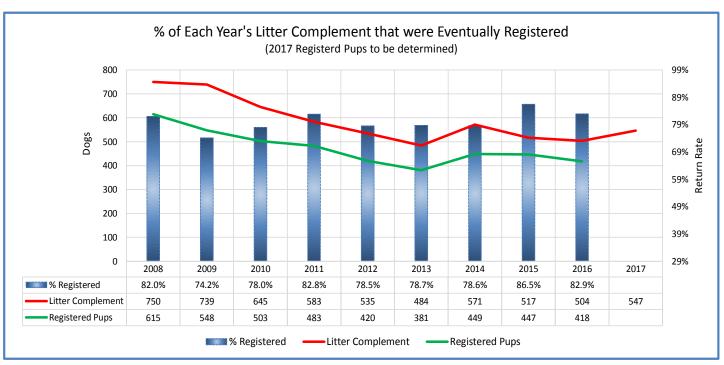

## **Number of Borzoi Registered by AKC**

|             | Metric                                                              | 2008                | 2009             | 2010                 | 2011                  | 2012                  | 2013               |
|-------------|---------------------------------------------------------------------|---------------------|------------------|----------------------|-----------------------|-----------------------|--------------------|
| ats         | Registered Litters                                                  | 119                 | 126              | 112                  | 97                    | 90                    | 88                 |
|             | Complement (# Pups in Litters)                                      | 750                 | 739              | 645                  | 582                   | 535                   | 484                |
|             | Litter Complement                                                   | 750                 | 739              | 645                  | 583                   | 535                   | 484                |
|             | Average Complement                                                  | 6.30                | 5.87             | 5.76                 | 6.01                  | 5.94                  | 5.50               |
|             | Individually Registered Pups (to date)                              | 615                 | 548              | 503                  | 483                   | 420                   | 381                |
|             | Actual Return Rate (to date)                                        | 82.0%               | 74.2%            | 78.0%                | 82.8%                 | 78.5%                 | 78.7%              |
| e           | ·                                                                   |                     |                  |                      |                       |                       |                    |
| <u>a</u>    | Limited Registrations (to date)                                     | 38                  | 24               | 21                   | 32                    | 23                    | 28                 |
| er Related  | % Complement Registered Limited (to date)                           | 5.1%                | 3.2%             | 3.3%                 | 5.5%                  | 4.3%                  | 5.8%               |
|             | Limited Revoked (to date)                                           | 2                   | 2                | 1                    | 8                     | -                     | 1                  |
| Litter      | Litters from Revoked Limited (to date)                              | 2                   | 2                | 1                    | 4                     | -                     | 1                  |
|             | Complement Ditches in Conformation                                  | 100                 | 101              | 151                  | 145                   | 150                   | 120                |
| 8           | Complement Bitches in Conformation  Complement Dogs in Conformation | 188<br>180          | 181<br>160       | 151<br>155           | 135                   | 158<br>139            | 120<br>95          |
| <b>S</b> ,# | Total Complement in Conformation (to date)                          | 368                 | 341              | 306                  | 280                   | 297                   | 215                |
| er          | % Complement in Conformation (to date)                              | 49.1%               | 46.1%            | 47.4%                | 48.0%                 | 55.5%                 | 44.4%              |
| Litter      |                                                                     |                     | 40.170           |                      | 40.070                | 33.370                |                    |
| -           | Complement Bitches Bred                                             | 77                  | 71               | 55                   | 43                    | 44                    | 34                 |
|             | Complement Dogs Bred                                                | 56                  | 52               | 40                   | 32                    | 36                    | 27                 |
|             | Total Complement Bred (to date)                                     | 133                 | 123              | 95                   | 75                    | 80                    | 61                 |
| -           | % Complement Bred (to date)                                         | 17.7%               | 16.6%            | 14.7%                | 12.9%                 | 15.0%                 | 12.6%              |
| Stats       | AVC Dog Registrations                                               | 599                 | 626              | 525                  | 470                   | 460                   | 417                |
|             | AKC Dog Registrations                                               | 599                 | 626              | 525                  | 470                   | 468                   | 417                |
| St          | FSS Registrations Conditional Registrations                         | -                   | -                | -                    | 1                     | -                     | -                  |
|             | Open Registrations                                                  | -                   | -                |                      | _                     | -                     |                    |
| Related     | Foreign Registrations                                               | 31                  | 17               | 17                   | 13                    | 40                    | 21                 |
| e e         | Total Dogs Registered                                               | 630                 | 643              | 542                  | 484                   | 508                   | 438                |
|             |                                                                     |                     |                  |                      |                       |                       |                    |
| Dog         | Unique Bitches in Conformation (each year)                          | 763                 | 754              | 703                  | 662                   | 652                   | 626                |
| 8 0         | Unique Dogs in Conformation (each year)                             | 677                 | 657              | 663                  | 586                   | 564                   | 536                |
|             | Total Unique in Conformation (each year)                            | 1,440               | 1,411            | 1,366                | 1,248                 | 1,216                 | 1,162              |
| s,#         | Unique Bitches Bred (each year)                                     | 117                 | 122              | 109                  | 93                    | 85                    | 81                 |
| 90          | Unique Dogs Bred (each year)                                        | 98                  | 107              | 95                   | 88                    | 76                    | 73                 |
| ۵           | Total Bred (each year)                                              | 215                 | 229              | 204                  | 181                   | 161                   | 154                |
|             |                                                                     |                     |                  |                      |                       |                       |                    |
|             | % Change YOY                                                        | 2008                | 2009             | 2010                 | 2011                  | 2012                  | 2013               |
|             | Litters                                                             | N/A                 | 5.9%             | -11.1%               | -13.4%                | -7.2%                 | -2.2%              |
|             | Litter Complement                                                   | N/A                 | -1.5%            | -12.7%               | -9.6%                 | -8.2%                 | -9.5%              |
|             | Registered Pups                                                     | N/A                 | -10.9%           | -8.2%                | -4.0%                 | -13.0%                | -9.3%              |
|             | 0/ Change Balatine 2000                                             | 2000                | 2000             | 2010                 | 2044                  | 2012                  | 2012               |
|             | % Change Relative 2008 Litters                                      | <b>2008</b><br>0.0% | <b>2009</b> 5.9% | <b>2010</b><br>-5.9% | <b>2011</b><br>-18.5% | <b>2012</b><br>-24.4% | <b>2013</b> -26.1% |
|             | Litter Complement                                                   | 0.0%                | -1.5%            | -5.9%<br>-14.0%      | -18.5%                | -24.4%                | -35.5%             |
|             | Registered Pups                                                     | 0.0%                | -10.9%           | -14.0%               | -22.5%                | -31.7%                | -33.3%             |
|             |                                                                     | 3.075               | -0.570           | _0/0                 | _1.5/6                | 51.70                 | 20.070             |

| 2014          | 2015   | 2016   | 2017   | 2018   | Notes                                                                                                                               |  |
|---------------|--------|--------|--------|--------|-------------------------------------------------------------------------------------------------------------------------------------|--|
| 94            | 95     | 87     | 88     | 34     | # AKC litters registered each year                                                                                                  |  |
| 571           | 517    | 504    | 547    | 192    | Litters - AKC                                                                                                                       |  |
| 571           | 517    | 504    | 547    | 192    | # Pups in each year's litters (known as the "Complement")                                                                           |  |
| 6.07          | 5.44   | 5.79   | 6.22   | 5.65   | Average # of pups per litter                                                                                                        |  |
| 440           | 447    | 440    | 442    | 04     | # Dura fram a sale usagla littaga indicidually gasistagad (to data)                                                                 |  |
| 449<br>70.60/ | 447    | 418    | 413    | 91     | # Pups from each year's litters individually registered (to date) % Pups from each year's litters individually registered (to date) |  |
| 78.6%         | 86.5%  | 82.9%  | 75.5%  | 47.4%  | 701 aps from each year stricers maintainly registered (to date)                                                                     |  |
| 19            | 27     | 45     | 29     | 10     | # Limited Registrations from each year's litters (to date)                                                                          |  |
| 3.3%          | 5.2%   | 8.9%   | 5.3%   | 5.2%   | % Pups from each year's litters Registered as Limited (to date)                                                                     |  |
| _             | 3      | 2      | 1      | _      | # Limited Revoked Dogs from each year's litters (to date)                                                                           |  |
| -             | 2      | 2      | 1      | -      | Litters involving each year's Revoked Limited (to date)                                                                             |  |
|               |        |        |        |        |                                                                                                                                     |  |
| 146           | 150    | 126    | 123    | 10     | # Bitches from each year's litters in Conformation (to date)                                                                        |  |
| 139           | 121    | 134    | 114    | •      | # Males from each year's litters in Conformation (to date)                                                                          |  |
| 285           | 271    | 260    | 237    | 17     | Total from each year's litters in Conformation (to date)                                                                            |  |
| 49.9%         | 52.4%  | 51.6%  | 43.3%  | 8.9%   | % of each year's litters in Conformation (to date)                                                                                  |  |
| 24            | 9      | 6      | 1      | 2      | Bitches from each year's litters that have been bred (to date)                                                                      |  |
| 28            | 19     | 7      | 1      | -      | Males from each year's litters that have been bred (to date)                                                                        |  |
| 52            | 28     | 13     | 2      | 2      | Total from each year's litters that have been bred (to date)                                                                        |  |
| 9.1%          | 5.4%   | 2.6%   | 0.4%   | 1.0%   | % of each year's litters that have been bred (to date)                                                                              |  |
|               |        |        |        |        |                                                                                                                                     |  |
| 413           | 490    | 419    | 424    | 195    | # Registered from AKC Litters during each year                                                                                      |  |
| -             | -      | -      | -      | -      | # of FSS Dog Registrations each year                                                                                                |  |
| -             | -      | -      | -      | -      | # of Conditional Registrations each year                                                                                            |  |
| -             | -      | -      | -      | -      | # of Open Registrations each year                                                                                                   |  |
| 28            | 18     | 46     | 27     | 33     | # of Foreign-born Registrations each year                                                                                           |  |
| 441           | 508    | 465    | 451    | 228    | Total Dog Registrations each year                                                                                                   |  |
| 605           | 616    | 601    | 587    | 461    | Unique # of bitches in Conformation each year                                                                                       |  |
| 517           | 536    | 517    | 507    | 377    | Unique # of males in Conformation each year                                                                                         |  |
| 1,122         | 1,152  | 1,118  | 1,094  | 838    | Unique # in Conformation each year                                                                                                  |  |
|               |        |        |        | 2.4    |                                                                                                                                     |  |
| 91            | 90     | 86     | 87     | 34     | Unique # bitches bred each year Unique # males bred each year                                                                       |  |
| 82            | 79     | 73     | 79     | 30     | Unique # bred each year                                                                                                             |  |
| 173           | 169    | 159    | 166    | 64     | onique # bred each year                                                                                                             |  |
| 2014          | 2015   | 2016   | 2017   | 2018   |                                                                                                                                     |  |
| 6.8%          | 1.1%   | -8.4%  | 1.1%   | -61.4% |                                                                                                                                     |  |
| 18.0%         | -9.5%  | -2.5%  | 8.5%   | -64.9% | These %'s are calculated to show the change                                                                                         |  |
| 17.8%         | -0.4%  | -6.5%  | -1.2%  | -78.0% | each year from the previous year.                                                                                                   |  |
|               | •      |        | •      |        |                                                                                                                                     |  |
| 2014          | 2015   | 2016   | 2017   | 2018   |                                                                                                                                     |  |
| -21.0%        | -20.2% | -26.9% | -26.1% | -71.4% | These %'s are calculated to show the change                                                                                         |  |
| -23.9%        | -31.1% | -32.8% | -27.1% | -74.4% | each year compared to 2008.                                                                                                         |  |
| -27.0%        | -27.3% | -32.0% | -32.8% | -85.2% | cash year compared to 2000.                                                                                                         |  |