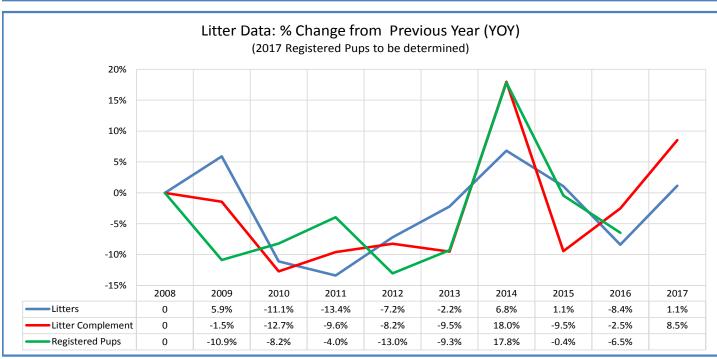

## **Number of Borzoi Registered by AKC**

|             | Metric                                                              | 2008                | 2009             | 2010                 | 2011                  | 2012                  | 2013               |
|-------------|---------------------------------------------------------------------|---------------------|------------------|----------------------|-----------------------|-----------------------|--------------------|
| ats         | Registered Litters                                                  | 119                 | 126              | 112                  | 97                    | 90                    | 88                 |
|             | Complement (# Pups in Litters)                                      | 750                 | 739              | 645                  | 582                   | 535                   | 484                |
|             | Litter Complement                                                   | 750                 | 739              | 645                  | 583                   | 535                   | 484                |
|             | Average Complement                                                  | 6.30                | 5.87             | 5.76                 | 6.01                  | 5.94                  | 5.50               |
|             | Individually Registered Pups (to date)                              | 615                 | 548              | 503                  | 483                   | 420                   | 381                |
|             | Actual Return Rate (to date)                                        | 82.0%               | 74.2%            | 78.0%                | 82.8%                 | 78.5%                 | 78.7%              |
| e           | ·                                                                   |                     |                  |                      |                       |                       |                    |
| <u>a</u>    | Limited Registrations (to date)                                     | 38                  | 24               | 21                   | 32                    | 23                    | 28                 |
| er Related  | % Complement Registered Limited (to date)                           | 5.1%                | 3.2%             | 3.3%                 | 5.5%                  | 4.3%                  | 5.8%               |
|             | Limited Revoked (to date)                                           | 2                   | 2                | 1                    | 8                     | -                     | 1                  |
| Litter      | Litters from Revoked Limited (to date)                              | 2                   | 2                | 1                    | 4                     | -                     | 1                  |
|             | Complement Ditches in Conformation                                  | 100                 | 101              | 151                  | 145                   | 150                   | 120                |
| 8           | Complement Bitches in Conformation  Complement Dogs in Conformation | 188<br>180          | 181<br>160       | 151<br>155           | 135                   | 158<br>139            | 120<br>95          |
| <b>S</b> ,# | Total Complement in Conformation (to date)                          | 368                 | 341              | 306                  | 280                   | 297                   | 215                |
| er          | % Complement in Conformation (to date)                              | 49.1%               | 46.1%            | 47.4%                | 48.0%                 | 55.5%                 | 44.4%              |
| Litter      |                                                                     |                     | 40.170           |                      | 40.070                | 33.370                |                    |
| -           | Complement Bitches Bred                                             | 77                  | 71               | 55                   | 43                    | 44                    | 34                 |
|             | Complement Dogs Bred                                                | 56                  | 52               | 40                   | 32                    | 36                    | 27                 |
|             | Total Complement Bred (to date)                                     | 133                 | 123              | 95                   | 75                    | 80                    | 61                 |
| -           | % Complement Bred (to date)                                         | 17.7%               | 16.6%            | 14.7%                | 12.9%                 | 15.0%                 | 12.6%              |
| Stats       | AVC Dog Registrations                                               | 599                 | 626              | 525                  | 470                   | 460                   | 417                |
|             | AKC Dog Registrations                                               | 599                 | 626              | 525                  | 470                   | 468                   | 417                |
| St          | FSS Registrations Conditional Registrations                         | -                   | -                | -                    | 1                     | -                     | -                  |
|             | Open Registrations                                                  | -                   | -                |                      | _                     | -                     |                    |
| Related     | Foreign Registrations                                               | 31                  | 17               | 17                   | 13                    | 40                    | 21                 |
| e e         | Total Dogs Registered                                               | 630                 | 643              | 542                  | 484                   | 508                   | 438                |
|             |                                                                     |                     |                  |                      |                       |                       |                    |
| Dog         | Unique Bitches in Conformation (each year)                          | 763                 | 754              | 703                  | 662                   | 652                   | 626                |
| 8 0         | Unique Dogs in Conformation (each year)                             | 677                 | 657              | 663                  | 586                   | 564                   | 536                |
|             | Total Unique in Conformation (each year)                            | 1,440               | 1,411            | 1,366                | 1,248                 | 1,216                 | 1,162              |
| s,#         | Unique Bitches Bred (each year)                                     | 117                 | 122              | 109                  | 93                    | 85                    | 81                 |
| 90          | Unique Dogs Bred (each year)                                        | 98                  | 107              | 95                   | 88                    | 76                    | 73                 |
| ۵           | Total Bred (each year)                                              | 215                 | 229              | 204                  | 181                   | 161                   | 154                |
|             |                                                                     |                     |                  |                      |                       |                       |                    |
|             | % Change YOY                                                        | 2008                | 2009             | 2010                 | 2011                  | 2012                  | 2013               |
|             | Litters                                                             | N/A                 | 5.9%             | -11.1%               | -13.4%                | -7.2%                 | -2.2%              |
|             | Litter Complement                                                   | N/A                 | -1.5%            | -12.7%               | -9.6%                 | -8.2%                 | -9.5%              |
|             | Registered Pups                                                     | N/A                 | -10.9%           | -8.2%                | -4.0%                 | -13.0%                | -9.3%              |
|             | 0/ Change Balatine 2000                                             | 2000                | 2000             | 2010                 | 2044                  | 2012                  | 2012               |
|             | % Change Relative 2008 Litters                                      | <b>2008</b><br>0.0% | <b>2009</b> 5.9% | <b>2010</b><br>-5.9% | <b>2011</b><br>-18.5% | <b>2012</b><br>-24.4% | <b>2013</b> -26.1% |
|             | Litter Complement                                                   | 0.0%                | -1.5%            | -5.9%<br>-14.0%      | -18.5%                | -24.4%                | -35.5%             |
|             | Registered Pups                                                     | 0.0%                | -10.9%           | -14.0%               | -22.5%                | -31.7%                | -33.3%             |
|             |                                                                     | 3.075               | -0.570           | _0/0                 | _1.5/6                | 51.70                 | 20.070             |

| 2014          | 2015   | 2016   | 2017   | 2018   | Notes                                                                                                                               |  |
|---------------|--------|--------|--------|--------|-------------------------------------------------------------------------------------------------------------------------------------|--|
| 94            | 95     | 87     | 88     | 34     | # AKC litters registered each year                                                                                                  |  |
| 571           | 517    | 504    | 547    | 192    | Litters - AKC                                                                                                                       |  |
| 571           | 517    | 504    | 547    | 192    | # Pups in each year's litters (known as the "Complement")                                                                           |  |
| 6.07          | 5.44   | 5.79   | 6.22   | 5.65   | Average # of pups per litter                                                                                                        |  |
| 440           | 447    | 440    | 442    | 04     | # Dura fram a sale usagla littaga indicidually gasistagad (to data)                                                                 |  |
| 449<br>70.60/ | 447    | 418    | 413    | 91     | # Pups from each year's litters individually registered (to date) % Pups from each year's litters individually registered (to date) |  |
| 78.6%         | 86.5%  | 82.9%  | 75.5%  | 47.4%  | 701 aps from each year stricers maintainly registered (to date)                                                                     |  |
| 19            | 27     | 45     | 29     | 10     | # Limited Registrations from each year's litters (to date)                                                                          |  |
| 3.3%          | 5.2%   | 8.9%   | 5.3%   | 5.2%   | % Pups from each year's litters Registered as Limited (to date)                                                                     |  |
| _             | 3      | 2      | 1      | _      | # Limited Revoked Dogs from each year's litters (to date)                                                                           |  |
| -             | 2      | 2      | 1      | -      | Litters involving each year's Revoked Limited (to date)                                                                             |  |
|               |        |        |        |        |                                                                                                                                     |  |
| 146           | 150    | 126    | 123    | 10     | # Bitches from each year's litters in Conformation (to date)                                                                        |  |
| 139           | 121    | 134    | 114    | •      | # Males from each year's litters in Conformation (to date)                                                                          |  |
| 285           | 271    | 260    | 237    | 17     | Total from each year's litters in Conformation (to date)                                                                            |  |
| 49.9%         | 52.4%  | 51.6%  | 43.3%  | 8.9%   | % of each year's litters in Conformation (to date)                                                                                  |  |
| 24            | 9      | 6      | 1      | 2      | Bitches from each year's litters that have been bred (to date)                                                                      |  |
| 28            | 19     | 7      | 1      | -      | Males from each year's litters that have been bred (to date)                                                                        |  |
| 52            | 28     | 13     | 2      | 2      | Total from each year's litters that have been bred (to date)                                                                        |  |
| 9.1%          | 5.4%   | 2.6%   | 0.4%   | 1.0%   | % of each year's litters that have been bred (to date)                                                                              |  |
|               |        |        |        |        |                                                                                                                                     |  |
| 413           | 490    | 419    | 424    | 195    | # Registered from AKC Litters during each year                                                                                      |  |
| -             | -      | -      | -      | -      | # of FSS Dog Registrations each year                                                                                                |  |
| -             | -      | -      | -      | -      | # of Conditional Registrations each year                                                                                            |  |
| -             | -      | -      | -      | -      | # of Open Registrations each year                                                                                                   |  |
| 28            | 18     | 46     | 27     | 33     | # of Foreign-born Registrations each year                                                                                           |  |
| 441           | 508    | 465    | 451    | 228    | Total Dog Registrations each year                                                                                                   |  |
| 605           | 616    | 601    | 587    | 461    | Unique # of bitches in Conformation each year                                                                                       |  |
| 517           | 536    | 517    | 507    | 377    | Unique # of males in Conformation each year                                                                                         |  |
| 1,122         | 1,152  | 1,118  | 1,094  | 838    | Unique # in Conformation each year                                                                                                  |  |
|               |        |        |        | 2.4    |                                                                                                                                     |  |
| 91            | 90     | 86     | 87     | 34     | Unique # bitches bred each year Unique # males bred each year                                                                       |  |
| 82            | 79     | 73     | 79     | 30     | Unique # bred each year                                                                                                             |  |
| 173           | 169    | 159    | 166    | 64     | onique # bred each year                                                                                                             |  |
| 2014          | 2015   | 2016   | 2017   | 2018   |                                                                                                                                     |  |
| 6.8%          | 1.1%   | -8.4%  | 1.1%   | -61.4% |                                                                                                                                     |  |
| 18.0%         | -9.5%  | -2.5%  | 8.5%   | -64.9% | These %'s are calculated to show the change                                                                                         |  |
| 17.8%         | -0.4%  | -6.5%  | -1.2%  | -78.0% | each year from the previous year.                                                                                                   |  |
|               | •      |        | •      |        |                                                                                                                                     |  |
| 2014          | 2015   | 2016   | 2017   | 2018   |                                                                                                                                     |  |
| -21.0%        | -20.2% | -26.9% | -26.1% | -71.4% | These %'s are calculated to show the change                                                                                         |  |
| -23.9%        | -31.1% | -32.8% | -27.1% | -74.4% | each year compared to 2008.                                                                                                         |  |
| -27.0%        | -27.3% | -32.0% | -32.8% | -85.2% | cash year compared to 2000.                                                                                                         |  |