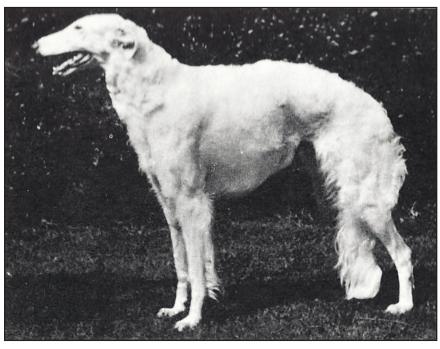

## Ch. Andrea Alexis

Bitch. White and cream June 2, 1956 to March 14, 1967 Bred by Elizabeth Allison Owner: Harriet Crane Montclair, NJ

Lexis was owner-handled to her champion title easily and quickly. This lovely elegant bitch with her sweet, loving temperament won many friends for the breed.