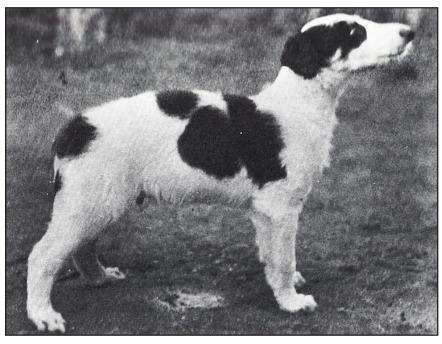

## Ch. Ataman of Alpine

Male. White and black January 23, 1949 to January 29, 1955 Bred by Bobbye Potter Owner: Mrs. G. Clifton Potter Stockton, CA

Peter was the sire of twelve champions. He is pictured above at six weeks of age.