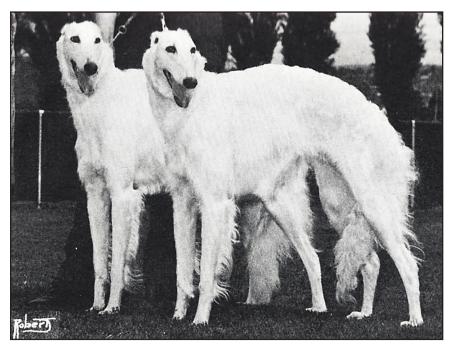

## Marymak's Darien Phantom Lake (left) and Marymak's Deidre Phantom Lake

Bitch. White Whelped November 24, 1969 Bred by Mary L. McLerran Owner: Helen Ybarra & Phyllis Brettell Bellevue, WA

This lovely matched brace won best hound brace their first two times out in brace class. Pictured at 20 months.