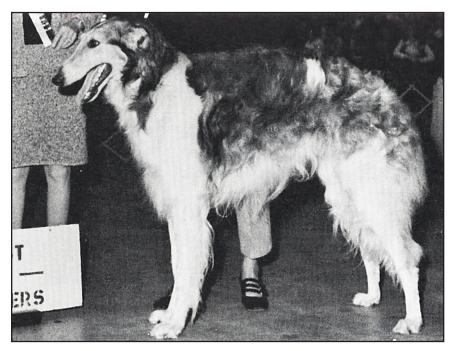

## Ch. Ranzoi's Royal Tamson

Male. Red-sable and white Whelped February 2, 1969 Bred by Joan Ranz Owner: Mrs. Joan M.K. Ranz Cincinnati, OH

Elmer began his limited show career the same March, 1971 weekend his litter sister Ch. Tanya of Ranzoi finished – both with five point majors. In October, 1971, Elmer finished with his fourth major win, going BOS to Tanya. Here is a flashy, tall, and elegant dog with the sweetest disposition anyone could ever want. With full maturity, this boy will go places.