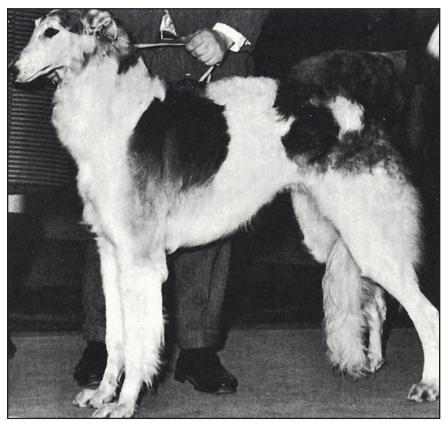

## Ch. Ridgeside Smoke Cloud

Bitch. White and gold-sable Whelped March 19, 1970 Bred by Alfred W. Edlin, MD

Ch. Czar

Owner: Alfred W. Edlin, MD Somerville, NJ

Smokey, at just a few days over her first birthday, went best of breed from classes and on to a hound groups fourth under N. Lindsey.