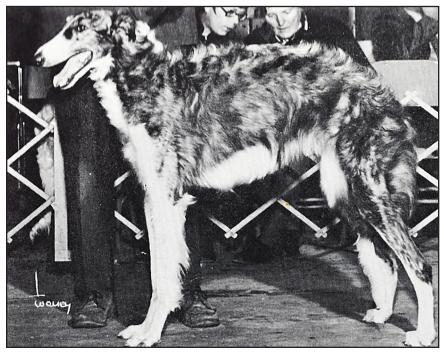

## Ch. Shondar's Ekaterina

Bitch. Platinum brindle and white Whelped May 3, 1968 Bred by Dr. Kenneth Redmond

Ch. Black Cloud of Shondar

Owner: William B. Brumlow Madison, WI

Katie's unusual coloration attracts immediate attention; her overall soundness, excellent angulation and effortless movement are among the attributes which have found favor with discriminating judges. Katie is extremely feminine and her delightful temperament makes her an invaluable advertisement for the breed. She left her litter of seven six-week-olds to take a four point major to finish her championship.