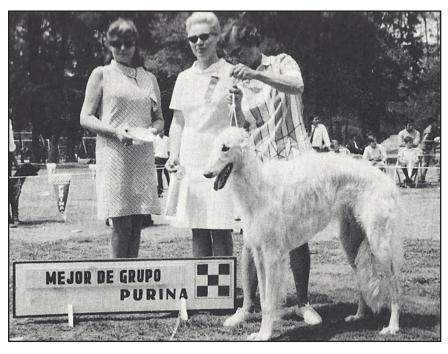

## Mex. Ch. Stamma of Capablanca

Male. White Whelped May 3, 1969 Bred by Emile and Carolynn Gilutin Owner: Emile and Carolynn Gilutin Dallas, TX

First in hound group — Mexico City on April 25, 1970 at eleven months of age, going over a special in breed competition under Judge Mrs. Cynthia Guzevich.