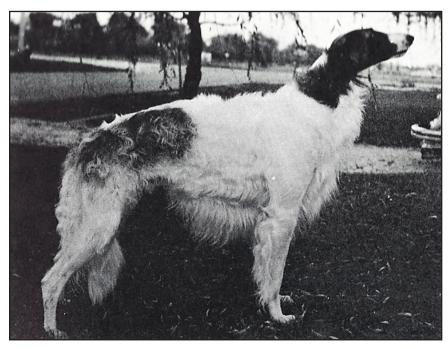

## Ch. Talix Olympus of Twin Elms, CD

Male. White and fawn Whelped November 29, 1968 Bred by Jayne S. Stepnoski Owner: Geoffrey P. Houghton & Sylvia Sohr Racine, WI

This sensational young champion finished in 1970 wit four majors at eighteen months of age. Since then, while maturing, this beautifully moving dog has earned his CD and several BOBs. We'd like to thank Judges Baker, Booth, Felton, Groh, Hamilton, Hartley, Sommers, Stoecker and Waskow who have given Talix either a major, BOB, or a group placement. He is owner handled.