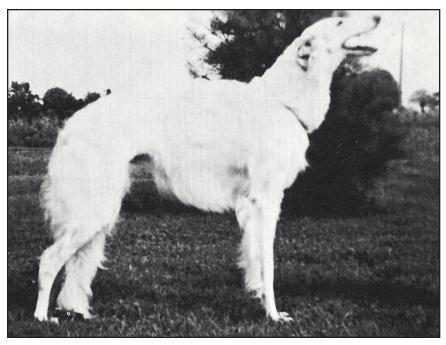

## Tarnoff's Pasha P'Yesnya

Bitch. White and cream Whelped March 19, 1970 Bred by Carol DiGioacchino Owner: Carol DiGioacchino Warminster, PA

Pasha is tall, elegant and sound. She's well on her way to her championship having acquired several points in the few shows she has been shown. She's prover her mettle with her match show wins — Best in Match over 275; two group seconds and a group third in four matches.