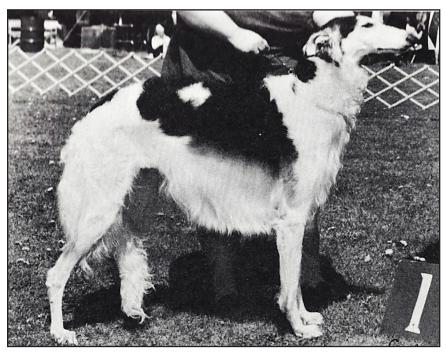

## Ch. Tarnoff's Suzee Samovna

Bitch. White and black Whelped February 13, 1965 Bred by Elizabeth Allison Owner: Carol DiGioacchino Warminster, PA

Suzee finished with four majors and a BOB over male specials. Her most notable wins were BOS and Brood Bitch first at the 1969 BCOA Philadelphia Specialty. In her first showing in 1970, was BOB at the BCOA supported entry at Baltimore. Suzee combines graceful elegance with extreme soundness — a producer, showdog and, foremost, the constant companion of her owner.