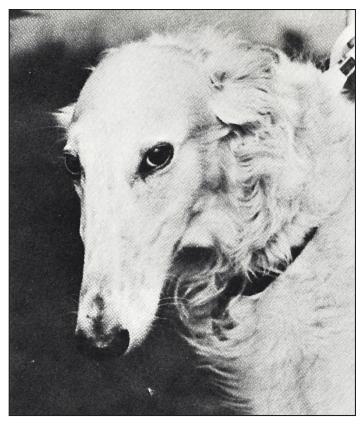

## Wesbrook's Tanya

Bitch. White and gold Whelped June 25, 1966 Bred by Ford Flechar Owner: Hal and Phyllis Brettell Bellevue, WA

Our beautiful Tanya died from severe complications after whelping. We loved her but she was beyond help. We shall miss her always.