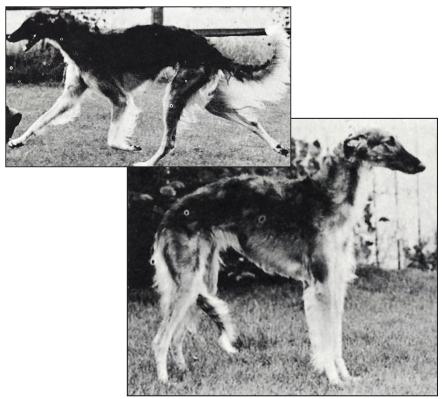

Willowview's Scheherazade

Bitch. Mahogany-sable and white Whelped March 26, 1969 Bred by Joyce M. Arns Owner: Valerie J. Fischer & Joyce M. Arns Morrison, CO

The above photo shows the excellent floating movement this bitch possesses. This youngster is just starting her show career and is an attribute to her many group winning and placing ancestors. She is an elegant bitch with correct refinement and type and will be an asset as a brood bitch at Willowview.