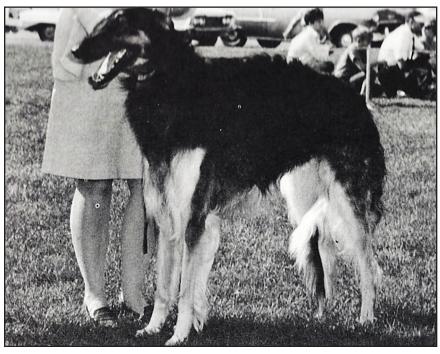

## Ch. Willowview's Shondar Eclipse

Male. Self-black with cream and silver trim Whelped February 13, 1967 Bred by Dr. Kenneth B. Redmod

Ch. Vrozyat's Alpine Chuda

Ch. Sultana of Shondar

Owner: I. Douglas & Joyce M. Arns Morrison, CO

"Smokey" finished his championship and won a large hound group on the same day. He has numerous BOB and several group placings to his credit, always owner handled. He is a large, classically elegant dog, producing elegant, refined offspring.