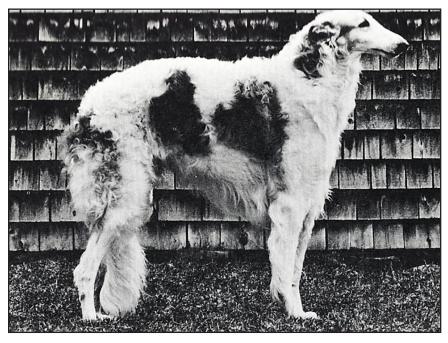

## **Conamor Christoff Cade**

Male. White and gold Whelped July 7, 1966 Bred by Nancy W. Shaner Owner: Dennis & Cherry Jones Richmond, ME

This lovely dog has not been shown due to an injury as a puppy. His achievement in the breed will be seen as a prepotent sire. Cade excels in head and depth of chest.