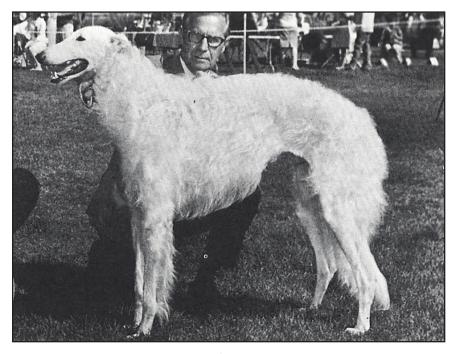

## Ch. Gideon of Rancho Gabriel

Male. Self-cream Whelped September 9, 1966 Bred by Phydelma and Lyle Gillette Owner: Phydelma & Lyle Gillette Cupertino, CA

Three-way descendant of the famous Ch. Hollister of Rancho Gabriel and his breeders' fortieth champion, Gideon typifies the soundness and beauty of the Rancho Gabriel linebred strain. A fine producer, Gideon's older puppies are now entering competition.