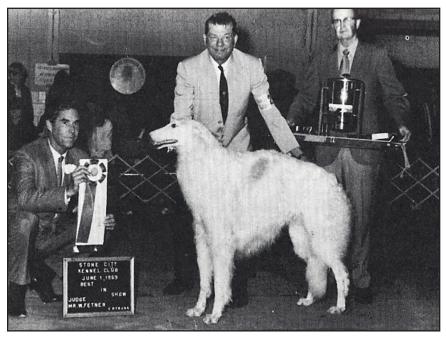

## **Ch.** Gregori of Twin Elms

Male. White and gold March 19, 1964 to June 1969 Bred by Sylvia Sohr Owner: Gordon M. Sohr Racine, WI

The outstanding career of our beloved companion Greg was brought to an untimely end after only five short years. He was BOB at the 1968 BCOA specialty and BOB at the 1969 MBC specialty. In spite of limited showing, he was still top-winning Borzoi for 1969 and his show record stands at: one BIS, two group firsts, four seconds, two thirds, one fourth.