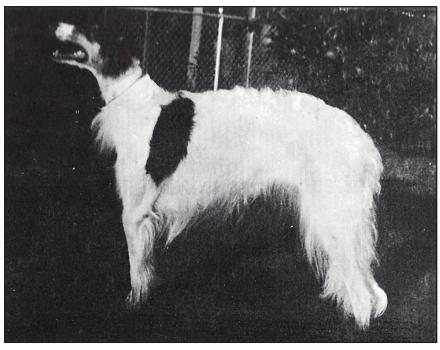

Jobi Laurel, CD

Bitch. White and black Whelped May 22, 1968 Bred by Joanne Jelke Owner: Judith A. Council Sarasota, FL

Linki is a silky white and black bitch with a lovely tri-color head. She will be shown as soon as her coat recovers from a litter of very promising puppies.