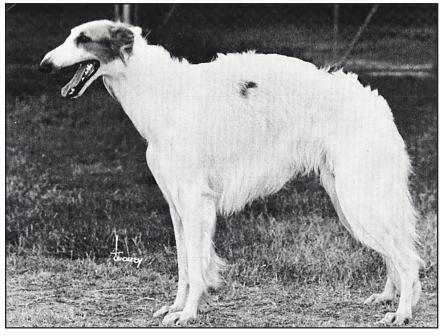

## Jobi Peter Pan

Male. White and gold Whelped November 19, 1968 Bred by Joanne Jelke Owner: Joanne B. Jelke Houston, TX

Reyas Marquisita of Astonoff

Jobi Peter Pan is the very elegant side of the family. He is a cousin to Rohan. his progeny are also very elegant as was his father, American Champion Reyas Rosandic. Jobi Peter Pan has very good angulation and a magnificent flowing coat with great feathering. Pictured at 12 months of age.