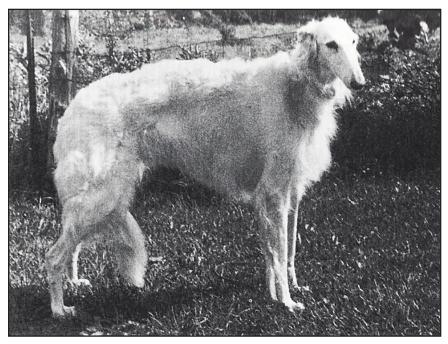

## Can. Ch. Keepers Edelweiss (Eng. imp.)

Bitch. White Whelped July 6, 1968 Bred by Miss M. Anthony and Mrs. J. Bennet-Heard

Keepers Starlight Les Angeles

Owner: Gertrude McKenzie Locust Hill, ON

Edel was imported in July 1969, at one year of age and finished to her championship in August, 1971. Shown sparingly as she took time out to have a litter of seven (one is already a champion also) by our Russian descended male. Shown twelve times, her record is ten WB, two RWB, three BOW and nine BOS.