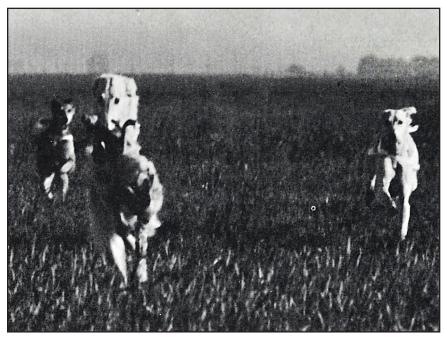

## Lara of Rancho Gabriel

Bitch. Self-gold Whelped September 2, 1966 Bred by Phydelma and Lyle Gillette Owner: Phydelma & Lyle Gillette Cupertino, CA

LOLLY BRINGS 'EM HOME. Lolly, daughter of the famous coursing Borzoi Dusty and herself within a few points of her coursing title of "Pacific Coursing Champion," demonstrates the typical Borzoi instinct to bring the game back to the master, flanked by her two trio-mates honoring her right t the quarry.