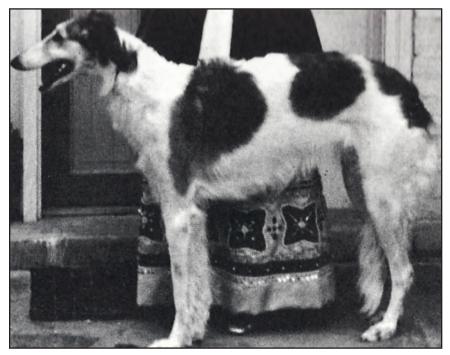

## Loral's Pavlova Iossovna

Bitch. White and red Whelped June 20, 1970 Bred by Lorraine Groshans Owner: Hilda Osterhout Young Wayne, PA

A flashy Bitch. a stylish bitch with an exquisite headpiece, a proper topline and reaching-driving gait. This elegant, exuberant Borzoi who dances like the great "Pavlova" has spent her adolescence at home eating Russian dictionaries and modelling for the newspapers. When she made her ring debut she quickly waltzed off with two majors and several other points